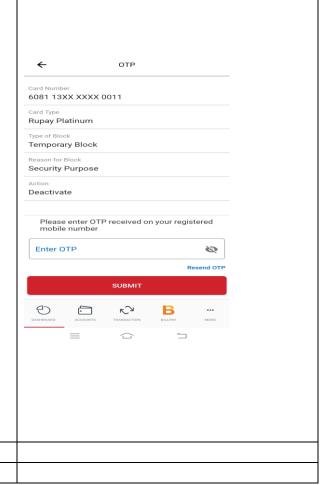

ter screen will be populated. Please enter OTP received on your registered mobile number Simultaneously One time password (OTP) will be received Enter OTP at customer's registered mobile number. Submit





Once OTP entered and submitted, next screen will be enter and re enter ATM PIN. Customer to enter and re-enter PIN for his/her desire and tap on submit for PIN set



Once entered as well as re entered pin (which is similar with each other) are submitted aside screen will be populated with successful PIN set confirmation.







## B) Card block

After selecting card block option, user can block his card either 'Temporary' or 'Permanently'

Please note: Only 'Temporary blocked card' can be activated by user and 'Permanently blocked can not be activated, need to apply fresh



OTP page













User can activate **ONLY** 'temporary blocked' card on its own.



## OTP screen







Success receipt of Activation of card action



Reasons for making card 'permanently block'.























































| QUICK IVIODII             |                                           |
|---------------------------|-------------------------------------------|
|                           |                                           |
|                           |                                           |
|                           |                                           |
|                           | ← OTP                                     |
|                           |                                           |
|                           |