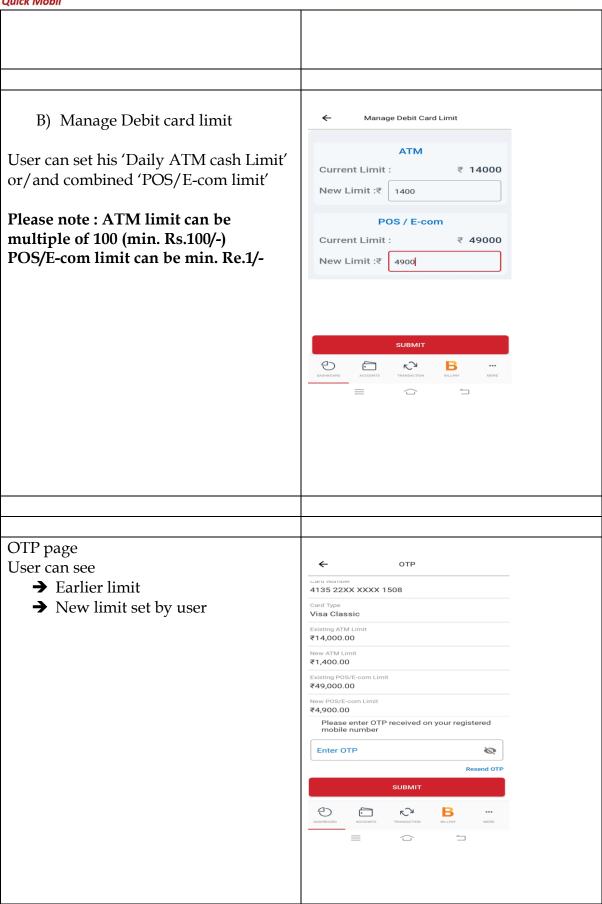

After selecting specific card user will get this screen, default information

- 1. Green Pin
- 2. Card status
- 3. Daily card ATM cash limit
- 4. Daily POS/E-com limit
- 5. ATM usage
- 6. POS usage
- 7. E-com usage