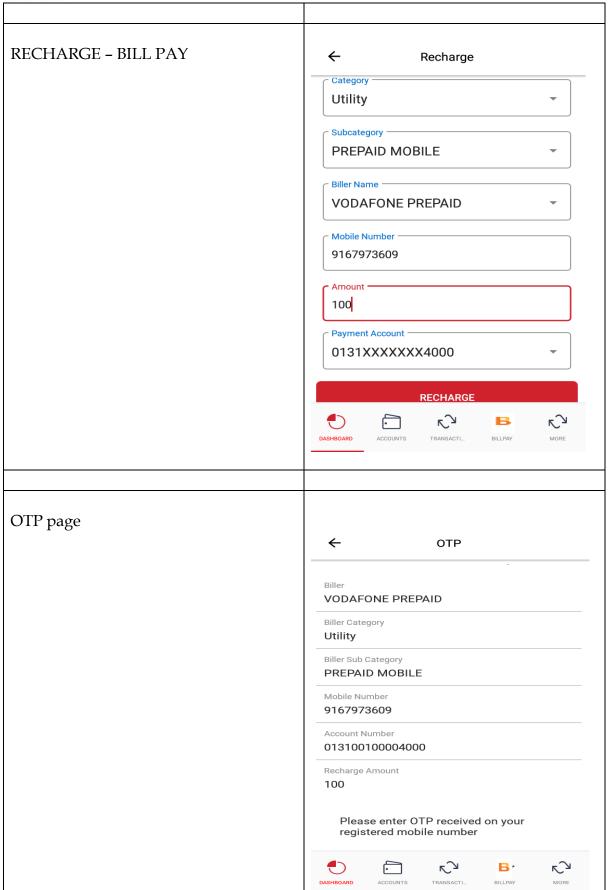

Before making payment system shows AIRTEL POSTPAID details of the billers BHARAT BILLPAY PAYMENT SYSTEM AIRTEL POSTPAID Bill Amount NA Biller Short Name AIRTEL POSTPAID NA Bill Due Date NA Customer ID 206734 Make Payment  $\kappa \bigcirc a$ В User has to select the account through which he/she wants to debit and pay  $\leftarrow$ Pay Bill **BHARAT BILLPAY PAYMENT SYSTEM** Select Account -Payment Amount Proceed Cancel Done Savings - 013100100004000 Savings - 013100100009993 Savings - 013100100009472