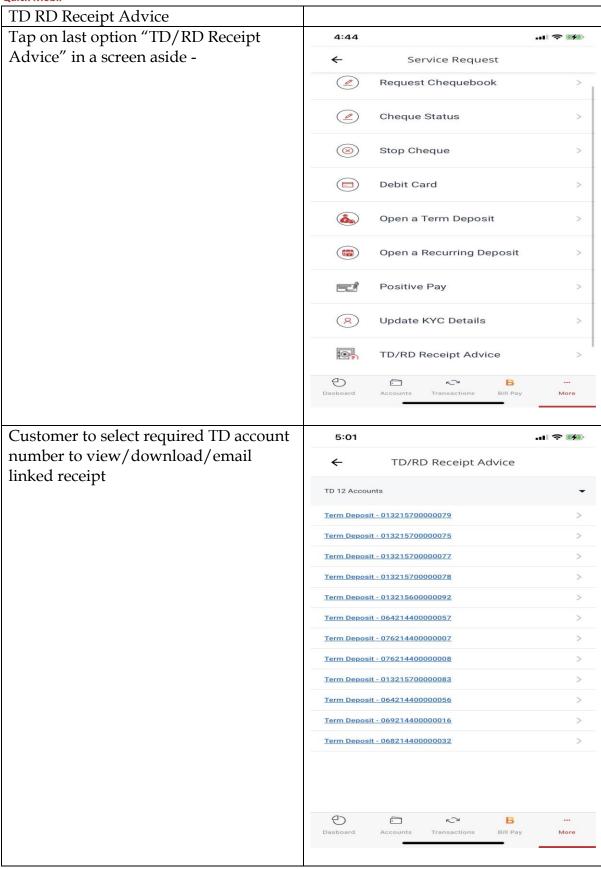

Once account number selected customer will view 3 options

- 1.To view TD/RD with details
- 2. To email TD/RD on registered email ID
- 3.To download TD/RD on mobile handset

View TD/RD Advice Details

## Email TD/RD ADVICE 5:02 Advice Detail Name ATUL V KAKIRDE Deposit No. 013215700000079 VIEW TD/RD ADVICE DETAILS Deposit Account advice PDF has been sent to your registered Email ID Ok Dissboard Accounts Transactions Bill Pay More