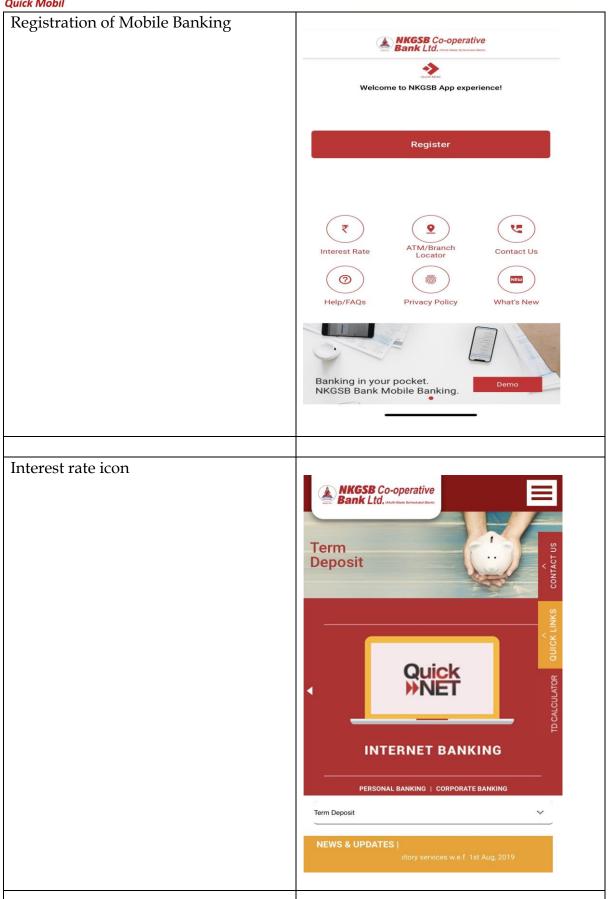

## USER MANUAL ON MOBILE BANKING APPLICATION [QUICK MOBIL]

Version 1.4

ATM branch /Locator icon **←** Locators Girgaum Mumbai Central M u rob a i GATEWAY OF INDIA Colaba **≰**Maps Contact icon  $\leftarrow$ Contact Us **Customer Care Number** 022-2860 2000 Email quickmobilsupport@nkgsb-bank.com To Contact Our Branches Click Here Your App Version Is 0.4.6(1)