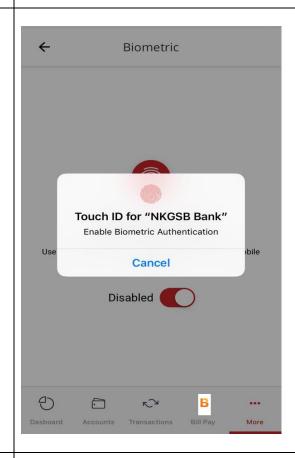

After successful registration or creation of PIN, message will be on the screen

Scratch card for first time registration (one time)

To register through Biometric, user has to enable functionality by giving access

After clicking on the 'Disabled', user will get the message of 'Enable Biometric Authentication'

Then user can use 'finger print' login option instead of mPIN option.

User can go down and take 'period  $\leftarrow$ **Account Details** wise' statement also e.g. upto date 13.08.2018 Mini Statement Instrument Amount Description Balance 13/08/2018 ₹100.00 ATUL ₹ 40,300.51 13/08/2018 ₹100.00 ₹ 40,200.51 ₹100.00 13/08/2018 ₹ 40,300.51 13/08/2018 ₹100.00 ₹ 40.400.51 10/08/2018 ₹ 9.00 ₹ 40,500.51 TEST 10/08/2018 ₹11.00 Dr. for :NEFT NKG.. ₹ 40,491.51 ₹ 2.94 10/08/2018 Charges for :NEFT... ₹ 40,502.51 10/08/2018 ₹100.00 ₹ 40,505.45 10/08/2018 ₹1.00  $\sqrt{2}$  $\sqrt{2}$ TRANSACTI.. BILLPAY MORE From 01.04.2018 (there were no transactions from 01.04.2018 till  $\leftarrow$ Account Details 03.04.2018) 27/04/2018 ₹ 25,628.00 SALARY Apr18 ₹ 6,98,217.27 ₹210.00 25/04/2018 FRANKING CHAR... ₹ 6,72,589.27 265023 ₹ 2.328.00 19/04/2018 SHIV SMRUTI CO ₹ 6,72,799.27 10/04/2018 ₹ 1,000.00 10/04/2018 ₹ 756.00 ₹ 6,76,127.27 ₹ 2.94 10/04/2018 Charges for :NEFT... ₹ 6,76,883.27 05/04/2018 414157 ₹ 10,000.00 ₹ 6,76,886.21 05/04/2018 ₹136.44 I/W APBS CREDIT .. ₹ 6,86,886.21 04/04/2018 ₹375.00 NKGSBMOB/WIB/.. ₹ 6,86,749.77 Statement Period  $\mathcal{L}_{\mathcal{A}}$  $\sqrt{3}$ В