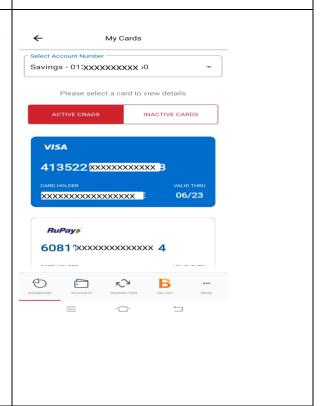

## 4) Card Management

After selecting 'card' icon, and selecting the account from drop down user can see the linked cards (RuPay as well as VISA)

Inactive cards are those cards (New, renewed) of which 'Green PIN' is yet to be done