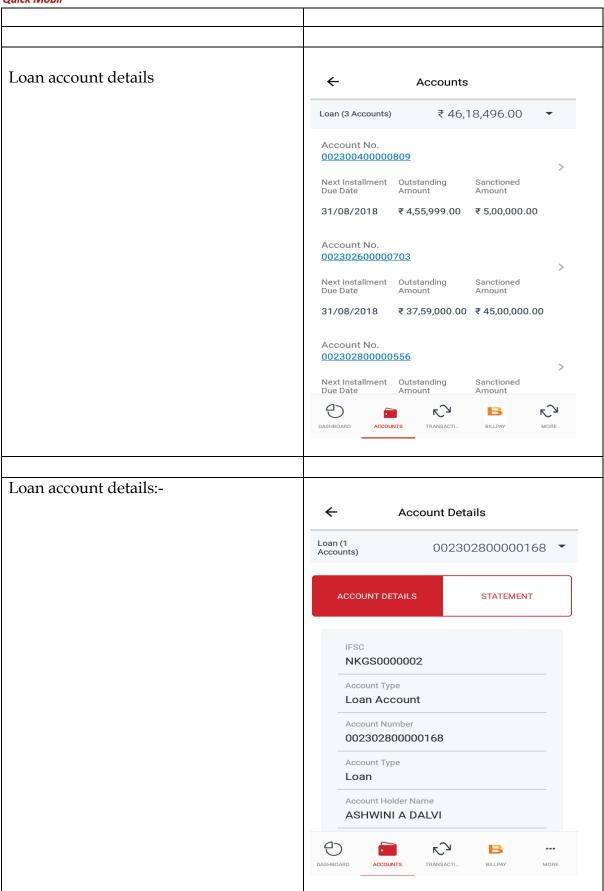

## NKGSB CO-OP BANK LTD INFORMATION TECHNOLOGY DEPARTMENT

## USER MANUAL ON MOBILE BANKING APPLICATION [QUICK MOBIL]

Version 1.4

ATM branch /Locator icon **←** Locators Girgaum Mumbai Central M u rob a i GATEWAY OF INDIA Colaba **≰**Maps Contact icon  $\leftarrow$ Contact Us **Customer Care Number** 022-2860 2000 Email quickmobilsupport@nkgsb-bank.com To Contact Our Branches Click Here Your App Version Is 0.4.6(1)