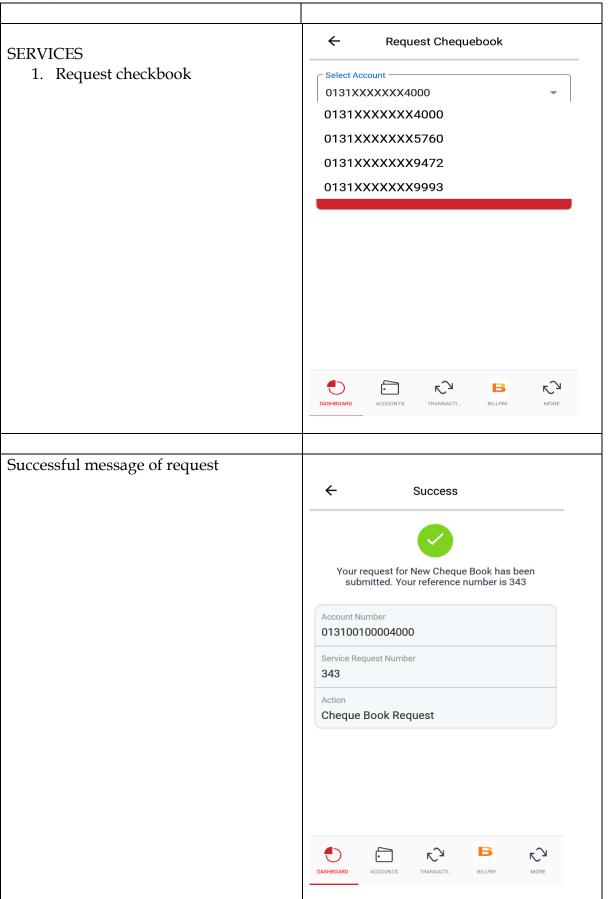

6.21 05/04/2018 ₹136.44 I/W APBS CREDIT .. ₹ 6,86,886.21 04/04/2018 ₹375.00 NKGSBMOB/WIB/.. ₹ 6,86,749.77 Statement Period  $\mathcal{L}_{\mathcal{A}}$  $\sqrt{3}$ В





Deposit account details: Please enter OTP received on your registered mobile number Enter OTP = Beneficiary Added Successfully Newly Added Beneficiaries Will be Available for Transactions Only After Cooling Period of 30 minutes  $\leftarrow$ **Account Details** Deposit (4 Accounts) Account details of deposit account 011200700000768 a) Account details IFSC NKGS0000011 Account Type Term Deposit Account Customer ID 28837 Open Date 30/03/2015 A/c Balance ₹ 2,384.00 Term of FD 36 Months 0 Days Rate Of Interest  $\sim$ В TRANSACTI...











































































































If cheque is already paid then it can not be stopped



If cheque is already stopped then....







## 4) Card Management

After selecting 'card' icon, and selecting the account from drop down user can see the linked cards (RuPay as well as VISA)

Inactive cards are those cards (New, renewed) of which 'Green PIN' is yet to be done



After selecting specific card user will get this screen, default information

- 1. Green Pin
- 2. Card status
- 3. Daily card ATM cash limit
- 4. Daily POS/E-com limit
- 5. ATM usage
- 6. POS usage
- 7. E-com usage







A) Green Pin  $\leftarrow$ Card Verification Tap on Set Debit Card Pin and customer will see the screen Please select nominee details to proceed aside. Enter expiry date and CVV (printed on backside of physical Card Exipre Date (