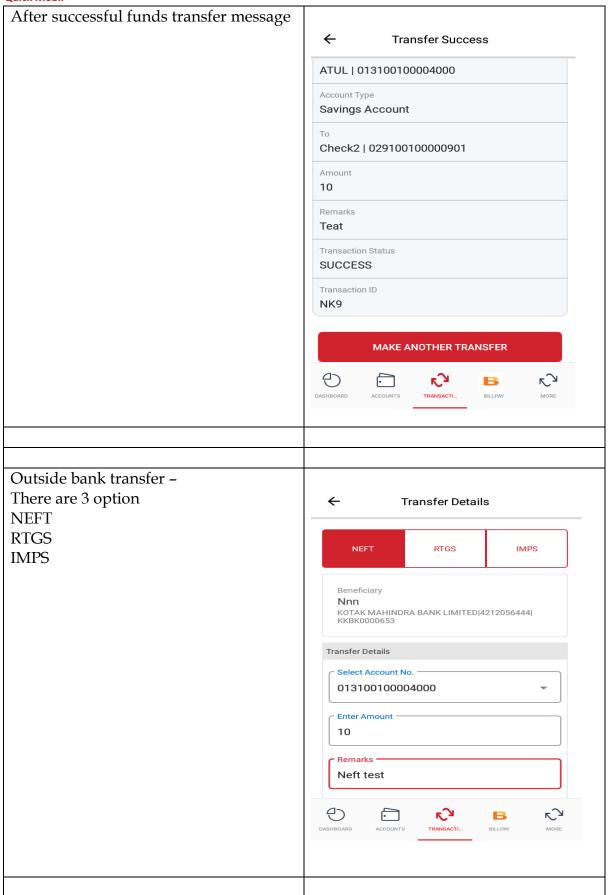

0,000.00 ₹ 6,76,886.21 05/04/2018 ₹136.44 I/W APBS CREDIT .. ₹ 6,86,886.21 04/04/2018 ₹375.00 NKGSBMOB/WIB/.. ₹ 6,86,749.77 Statement Period  $\mathcal{L}_{\mathcal{A}}$  $\sqrt{3}$ В





Deposit account details: Please enter OTP received on your registered mobile number Enter OTP = Beneficiary Added Successfully Newly Added Beneficiaries Will be Available for Transactions Only After Cooling Period of 30 minutes  $\leftarrow$ **Account Details** Deposit (4 Accounts) Account details of deposit account 011200700000768 a) Account details IFSC NKGS0000011 Account Type Term Deposit Account Customer ID 28837 Open Date 30/03/2015 A/c Balance ₹ 2,384.00 Term of FD 36 Months 0 Days Rate Of Interest  $\sim$ В TRANSACTI...











































































































If cheque is already paid then it can not be stopped



If cheque is already stopped then....







## 4) Card Management

After selecting 'card' icon, and selecting the account from drop down user can see the linked cards (RuPay as well as VISA)

Inactive cards are those cards (New, renewed) of which 'Green PIN' is yet to be done



After selecting specific card user will get this screen, default information

- 1. Green Pin
- 2. Card status
- 3. Daily card ATM cash limit
- 4. Daily POS/E-com limit
- 5. ATM usage
- 6. POS usage
- 7. E-com usage







A) Green Pin  $\leftarrow$ Card Verification Tap on Set Debit Card Pin and customer will see the screen Please select nominee details to proceed aside. Enter expiry date and CVV (printed on backside of physical