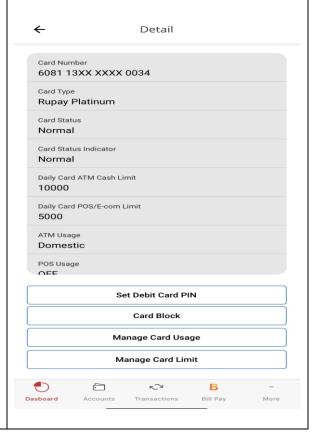

After selecting specific card user will get this screen, default information

- 1. Green Pin
- 2. Card status
- 3. Daily card ATM cash limit
- 4. Daily POS/E-com limit
- 5. ATM usage
- 6. POS usage
- 7. E-com usage

## B) Card block

After selecting card block option, user can block his card either 'Temporary' or 'Permanently'

Please note: Only 'Temporary blocked card' can be activated by user and 'Permanently blocked can not be activated, need to apply fresh