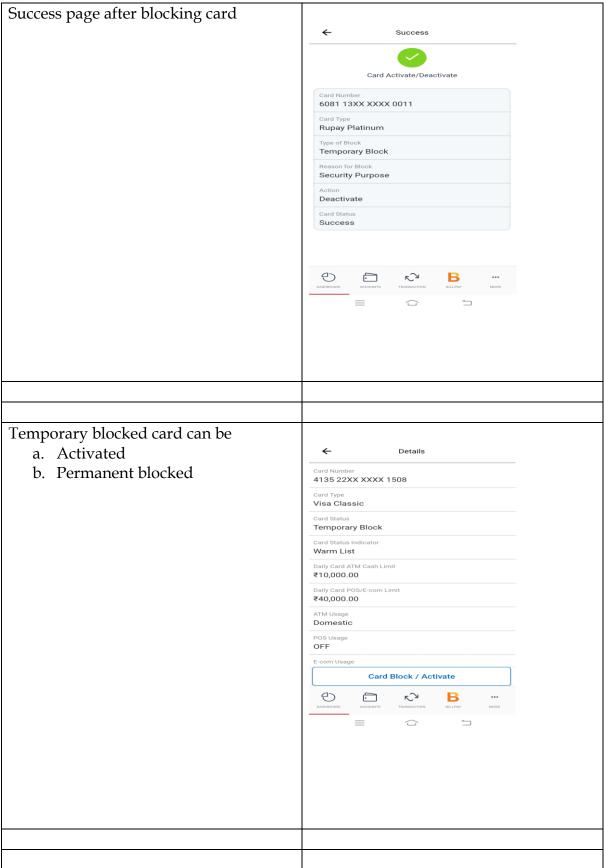

## B) Card block

After selecting card block option, user can block his card either 'Temporary' or 'Permanently'

Please note: Only 'Temporary blocked card' can be activated by user and 'Permanently blocked can not be activated, need to apply fresh

## OTP screen

Success receipt of Activation of card action

Reasons for making card 'permanently block'.

| QUICK IVIODII             |                                           |
|---------------------------|-------------------------------------------|
|                           |                                           |
|                           |                                           |
|                           |                                           |
|                           | ← OTP                                     |
|                           |                                           |
|                           |                                           |
|                           | Biller                                    |
|                           | MTNL Dolphin Mumbai                       |
|                           | Biller Short Name                         |
|                           | Mtnl                                      |
|                           | Biller Category                           |
|                           | Telecom                                   |
|                           |                                           |
|                           | Biller Sub Category  Mobile               |
|                           | Mobile                                    |
|                           | BBPS Status                               |
|                           | Not Available                             |
|                           | Mobile Number                             |
|                           | 919969043381                              |
|                           | Account Number                            |
|                           | 123546738                                 |
|                           |                                           |
|                           |                                           |
|                           |                                           |
|                           | DASHBOARD ACCOUNTS TRANSACTI BILLPAY MORE |
|                           |                                           |
|                           |                                           |
|                           |                                           |
| Biller added successfully | ← Success                                 |
|                           |                                           |
|                           |                                           |
|                           |                                           |
|                           | Biller added and autopay failed           |
|                           | Biller                                    |
|                           | MTNL Dolphin Mumbai                       |
|                           |                                           |
|                           | Biller Short Name  Mtnl                   |
|                           |                                           |
|                           | Biller Category Telecom                   |
|                           |                                           |
|                           | Biller Sub Category                       |
|                           | Mobile                                    |
|                           | BBPS Status                               |
|                           | Not Available                             |
|                           | Mobile Number                             |
|                           | 919969043381                              |
|                           |                                           |
|                           |                                           |
|                           | DASHBOARD ACCOUNTS TRANSACTI BILLPAY MORE |