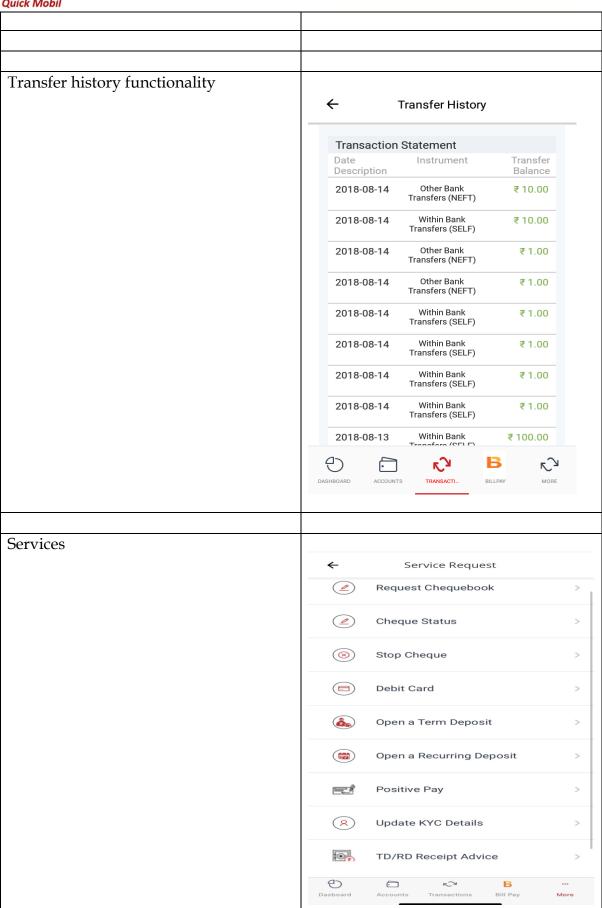

,76,886.21 05/04/2018 ₹136.44 I/W APBS CREDIT .. ₹ 6,86,886.21 04/04/2018 ₹375.00 NKGSBMOB/WIB/.. ₹ 6,86,749.77 Statement Period  $\mathcal{L}_{\mathcal{A}}$  $\sqrt{3}$ В





Deposit account details: Please enter OTP received on your registered mobile number Enter OTP = Beneficiary Added Successfully Newly Added Beneficiaries Will be Available for Transactions Only After Cooling Period of 30 minutes  $\leftarrow$ **Account Details** Deposit (4 Accounts) Account details of deposit account 011200700000768 a) Account details IFSC NKGS0000011 Account Type Term Deposit Account Customer ID 28837 Open Date 30/03/2015 A/c Balance ₹ 2,384.00 Term of FD 36 Months 0 Days Rate Of Interest  $\sim$ В TRANSACTI...











































































































If cheque is already paid then it can not be stopped



If cheque is already stopped then....







## 4) Card Management

After selecting 'card' icon, and selecting the account from drop down user can see the linked cards (RuPay as well as VISA)

Inactive cards are those cards (New, renewed) of which 'Green PIN' is yet to be done



After selecting specific card user will get this screen, default information

- 1. Green Pin
- 2. Card status
- 3. Daily card ATM cash limit
- 4. Daily POS/E-com limit
- 5. ATM usage
- 6. POS usage
- 7. E-com usage







A) Green Pin  $\leftarrow$ Card Verification Tap on Set Debit Card Pin and customer will see the screen Please select nominee details to proceed aside. Enter expiry date and CVV (printed on backside of physical Card Exipre