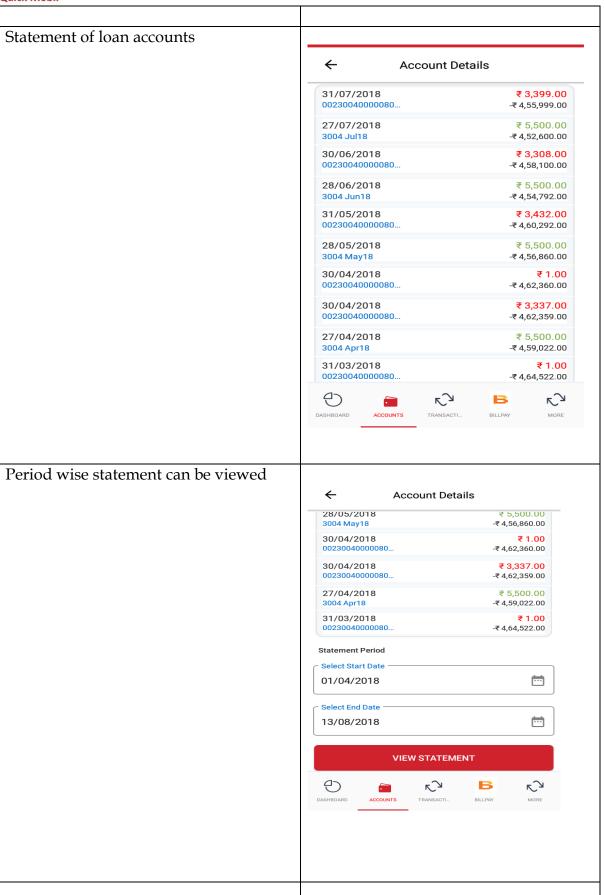

## NKGSB CO-OP BANK LTD INFORMATION TECHNOLOGY DEPARTMENT

## USER MANUAL ON MOBILE BANKING APPLICATION [QUICK MOBIL]

Version 1.4

ATM branch /Locator icon **←** Locators Girgaum Mumbai Central M u rob a i GATEWAY OF INDIA Colaba **≰**Maps Contact icon  $\leftarrow$ Contact Us **Customer Care Number** 022-2860 2000 Email quickmobilsupport@nkgsb-bank.com To Contact Our Branches Click Here Your App Version Is 0.4.6(1)