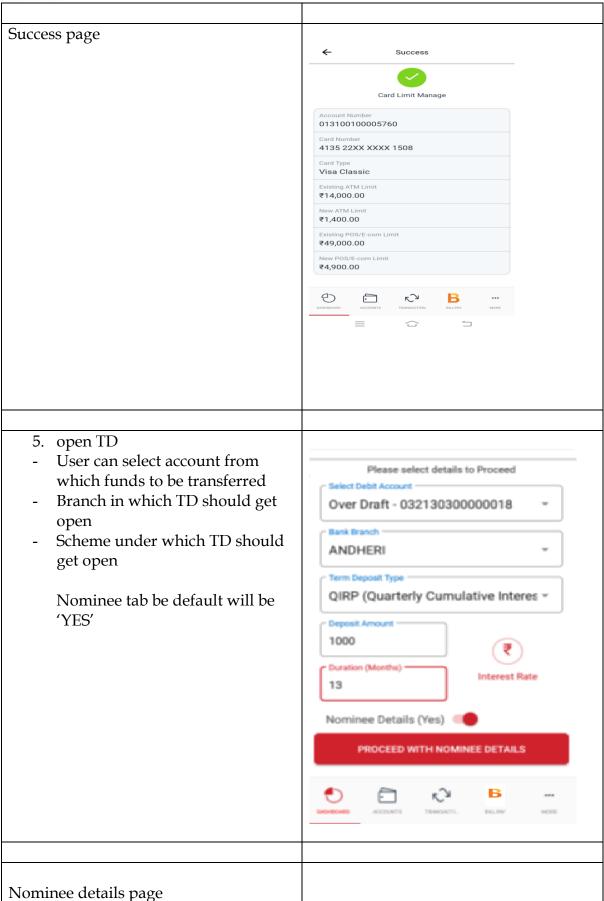

Once account number selected customer will view 3 options

- 1.To view TD/RD with details
- 2. To email TD/RD on registered email ID
- 3.To download TD/RD on mobile handset

View TD/RD Advice Details