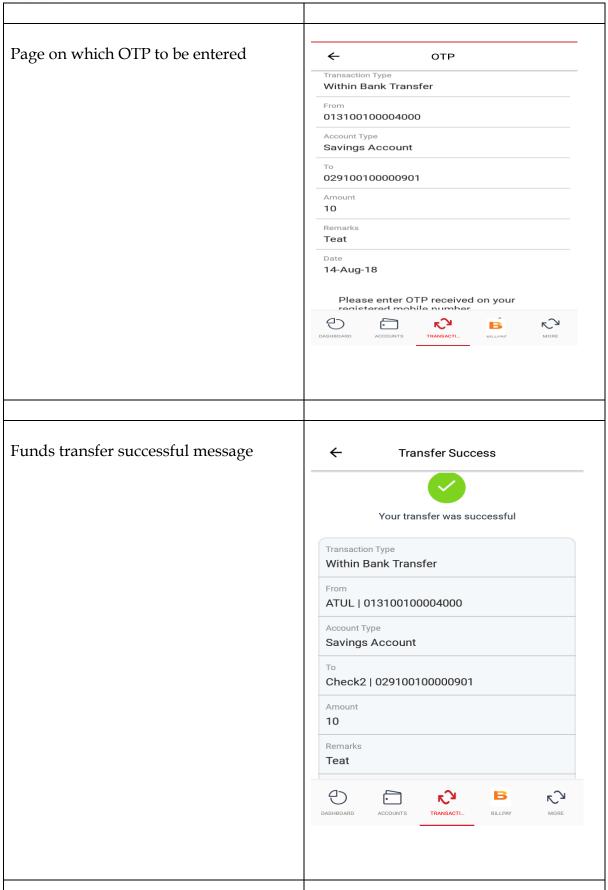

57 ₹ 10,000.00 ₹ 6,76,886.21 05/04/2018 ₹136.44 I/W APBS CREDIT .. ₹ 6,86,886.21 04/04/2018 ₹375.00 NKGSBMOB/WIB/.. ₹ 6,86,749.77 Statement Period  $\mathcal{L}_{\mathcal{A}}$  $\sqrt{3}$ В





Deposit account details: Please enter OTP received on your registered mobile number Enter OTP = Beneficiary Added Successfully Newly Added Beneficiaries Will be Available for Transactions Only After Cooling Period of 30 minutes  $\leftarrow$ **Account Details** Deposit (4 Accounts) Account details of deposit account 011200700000768 a) Account details IFSC NKGS0000011 Account Type Term Deposit Account Customer ID 28837 Open Date 30/03/2015 A/c Balance ₹ 2,384.00 Term of FD 36 Months 0 Days Rate Of Interest  $\sim$ В TRANSACTI...











































































































If cheque is already paid then it can not be stopped



If cheque is already stopped then....







## 4) Card Management

After selecting 'card' icon, and selecting the account from drop down user can see the linked cards (RuPay as well as VISA)

Inactive cards are those cards (New, renewed) of which 'Green PIN' is yet to be done



After selecting specific card user will get this screen, default information

- 1. Green Pin
- 2. Card status
- 3. Daily card ATM cash limit
- 4. Daily POS/E-com limit
- 5. ATM usage
- 6. POS usage
- 7. E-com usage







A) Green Pin  $\leftarrow$ Card Verification Tap on Set Debit Card Pin and customer will see the screen Please select nominee details to proceed aside. Enter expiry date and CVV (printed on backside of phy