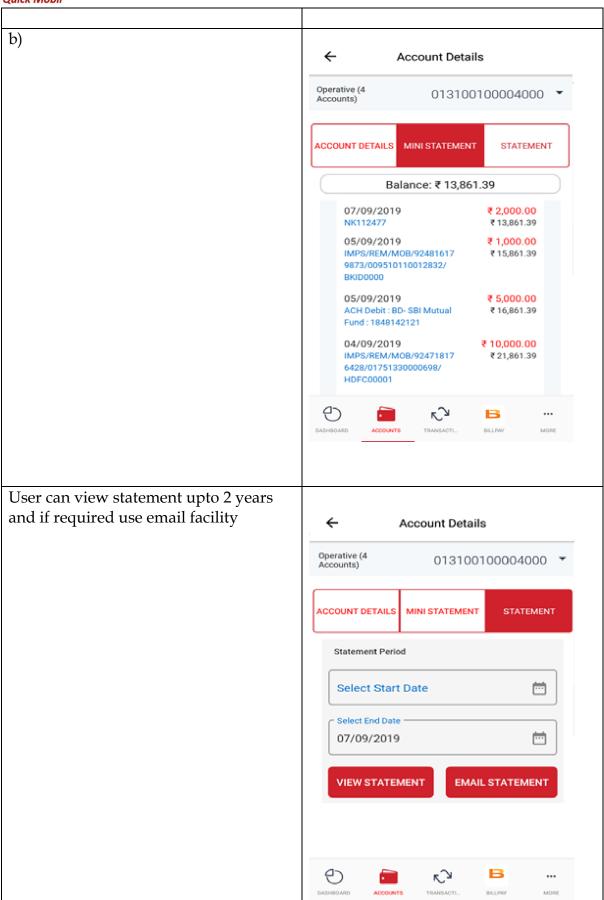

## NKGSB CO-OP BANK LTD INFORMATION TECHNOLOGY DEPARTMENT

## USER MANUAL ON MOBILE BANKING APPLICATION [QUICK MOBIL]

Version 1.4

ATM branch /Locator icon **←** Locators Girgaum Mumbai Central M u rob a i GATEWAY OF INDIA Colaba **≰**Maps Contact icon  $\leftarrow$ Contact Us **Customer Care Number** 022-2860 2000 Email quickmobilsupport@nkgsb-bank.com To Contact Our Branches Click Here Your App Version Is 0.4.6(1)