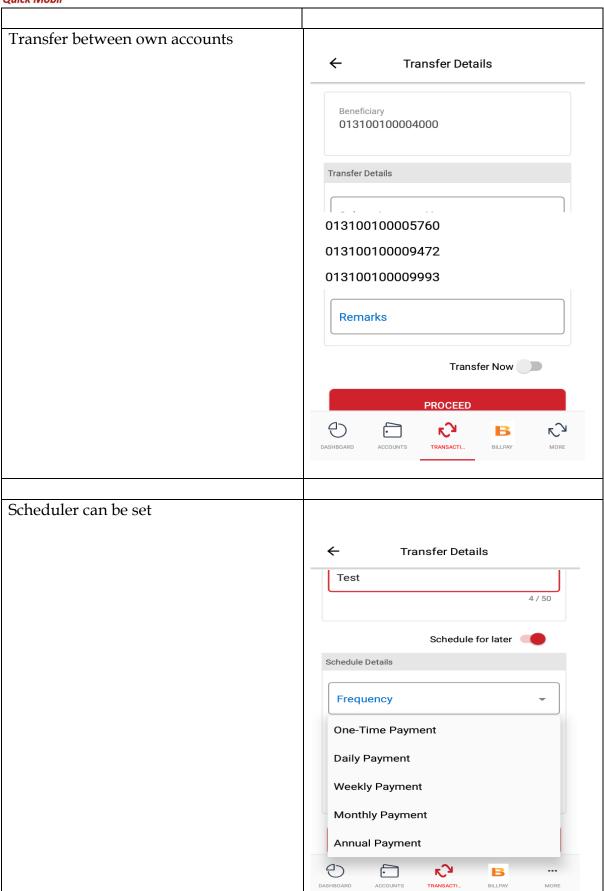

Deposit account details: Please enter OTP received on your registered mobile number Enter OTP = Beneficiary Added Successfully Newly Added Beneficiaries Will be Available for Transactions Only After Cooling Period of 30 minutes  $\leftarrow$ **Account Details** Deposit (4 Accounts) Account details of deposit account 011200700000768 a) Account details IFSC NKGS0000011 Account Type Term Deposit Account Customer ID 28837 Open Date 30/03/2015 A/c Balance ₹ 2,384.00 Term of FD 36 Months 0 Days Rate Of Interest  $\sim$ В TRANSACTI...