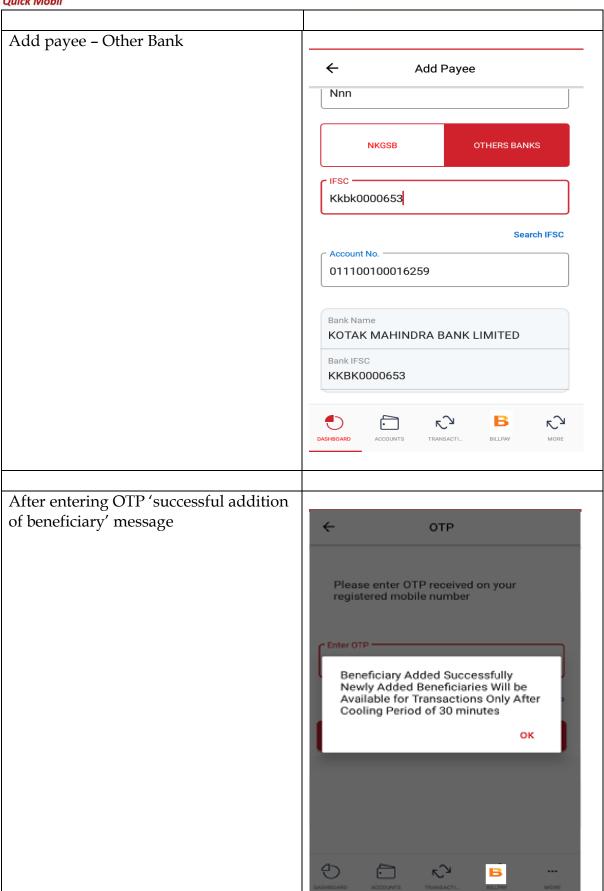

Deposit account details: Please enter OTP received on your registered mobile number Enter OTP = Beneficiary Added Successfully Newly Added Beneficiaries Will be Available for Transactions Only After Cooling Period of 30 minutes  $\leftarrow$ **Account Details** Deposit (4 Accounts) Account details of deposit account 011200700000768 a) Account details IFSC NKGS0000011 Account Type Term Deposit Account Customer ID 28837 Open Date 30/03/2015 A/c Balance ₹ 2,384.00 Term of FD 36 Months 0 Days Rate Of Interest  $\sim$ В TRANSACTI...