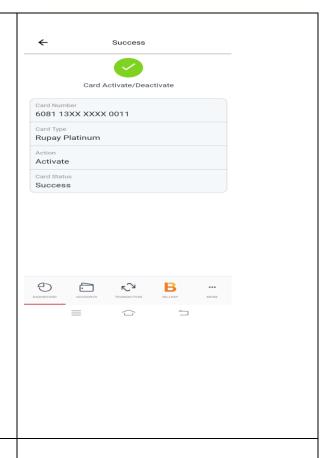

## OTP screen

Success receipt of Activation of card action

Reasons for making card 'permanently block'.

| QUICK IVIODII             |                                           |
|---------------------------|-------------------------------------------|
|                           |                                           |
|                           |                                           |
|                           |                                           |
|                           | ← OTP                                     |
|                           |                                           |
|                           |                                           |
|                           | Biller                                    |
|                           | MTNL Dolphin Mumbai                       |
|                           | Biller Short Name                         |
|                           | Mtnl                                      |
|                           | Biller Category                           |
|                           | Telecom                                   |
|                           |                                           |
|                           | Biller Sub Category  Mobile               |
|                           | Mobile                                    |
|                           | BBPS Status                               |
|                           | Not Available                             |
|                           | Mobile Number                             |
|                           | 919969043381                              |
|                           | Account Number                            |
|                           | 123546738                                 |
|                           |                                           |
|                           |                                           |
|                           |                                           |
|                           | DASHBOARD ACCOUNTS TRANSACTI BILLPAY MORE |
|                           |                                           |
|                           |                                           |
|                           |                                           |
| Biller added successfully | ← Success                                 |
|                           |                                           |
|                           |                                           |
|                           |                                           |
|                           | Biller added and autopay failed           |
|                           | Biller                                    |
|                           | MTNL Dolphin Mumbai                       |
|                           |                                           |
|                           | Biller Short Name  Mtnl                   |
|                           |                                           |
|                           | Biller Category Telecom                   |
|                           |                                           |
|                           | Biller Sub Category                       |
|                           | Mobile                                    |
|                           | BBPS Status                               |
|                           | Not Available                             |
|                           | Mobile Number                             |
|                           | 919969043381                              |
|                           |                                           |
|                           |                                           |
|                           | DASHBOARD ACCOUNTS TRANSACTI BILLPAY MORE |