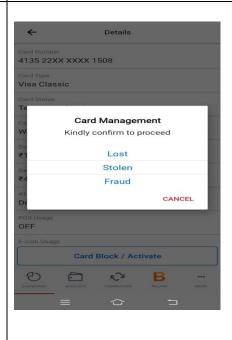

## OTP screen

Success receipt of Activation of card action

Reasons for making card 'permanently block'.

| QUICK IVIODII             |                                           |
|---------------------------|-------------------------------------------|
|                           |                                           |
|                           |                                           |
|                           |                                           |
|                           | ← OTP                                     |
|                           |                                           |
|                           |                                           |
|                           | Biller                                    |
|                           | MTNL Dolphin Mumbai                       |
|                           | Biller Short Name                         |
|                           | Mtnl                                      |
|                           | Biller Category                           |
|                           | Telecom                                   |
|                           |                                           |
|                           | Biller Sub Category  Mobile               |
|                           | Mobile                                    |
|                           | BBPS Status                               |
|                           | Not Available                             |
|                           | Mobile Number                             |
|                           | 919969043381                              |
|                           | Account Number                            |
|                           | 123546738                                 |
|                           |                                           |
|                           |                                           |
|                           |                                           |
|                           | DASHBOARD ACCOUNTS TRANSACTI BILLPAY MORE |
|                           |                                           |
|                           |                                           |
|                           |                                           |
| Biller added successfully | ← Success                                 |
|                           |                                           |
|                           |                                           |
|                           |                                           |
|                           | Biller added and autopay failed           |
|                           | Biller                                    |
|                           | MTNL Dolphin Mumbai                       |
|                           |                                           |
|                           | Biller Short Name  Mtnl                   |
|                           |                                           |
|                           | Biller Category Telecom                   |
|                           |                                           |
|                           | Biller Sub Category                       |
|                           | Mobile                                    |
|                           | BBPS Status                               |
|                           | Not Available                             |
|                           | Mobile Number                             |
|                           | 919969043381                              |
|                           |                                           |
|                           |                                           |
|                           | DASHBOARD ACCOUNTS TRANSACTI BILLPAY MORE |