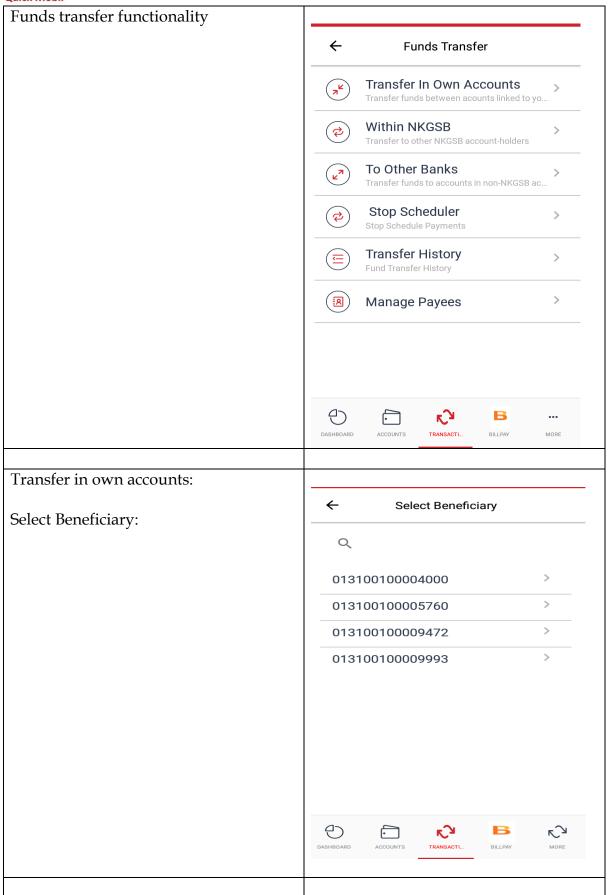

Deposit account details: Please enter OTP received on your registered mobile number Enter OTP = Beneficiary Added Successfully Newly Added Beneficiaries Will be Available for Transactions Only After Cooling Period of 30 minutes  $\leftarrow$ **Account Details** Deposit (4 Accounts) Account details of deposit account 011200700000768 a) Account details IFSC NKGS0000011 Account Type Term Deposit Account Customer ID 28837 Open Date 30/03/2015 A/c Balance ₹ 2,384.00 Term of FD 36 Months 0 Days Rate Of Interest  $\sim$ В TRANSACTI...