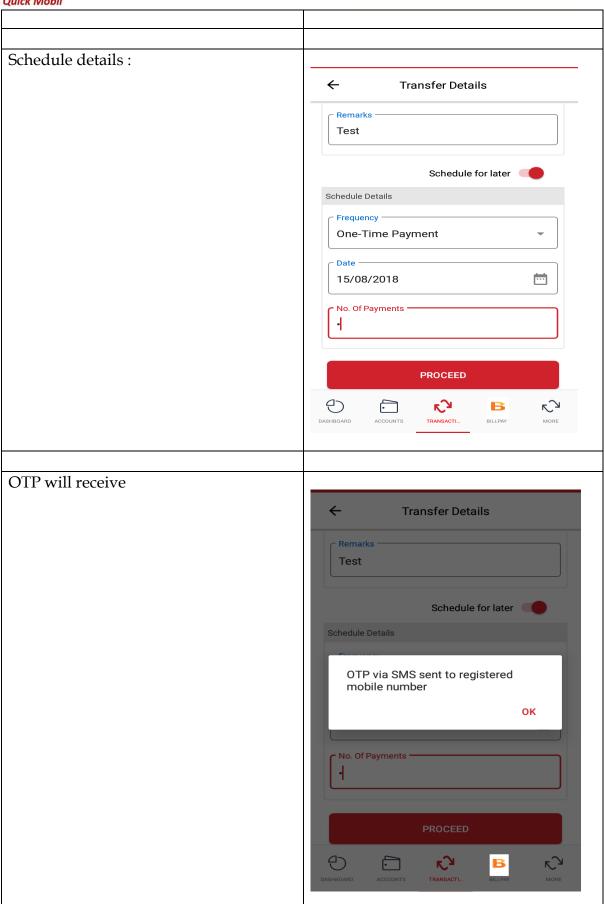

Deposit account details: Please enter OTP received on your registered mobile number Enter OTP = Beneficiary Added Successfully Newly Added Beneficiaries Will be Available for Transactions Only After Cooling Period of 30 minutes  $\leftarrow$ **Account Details** Deposit (4 Accounts) Account details of deposit account 011200700000768 a) Account details IFSC NKGS0000011 Account Type Term Deposit Account Customer ID 28837 Open Date 30/03/2015 A/c Balance ₹ 2,384.00 Term of FD 36 Months 0 Days Rate Of Interest  $\sim$ В TRANSACTI...