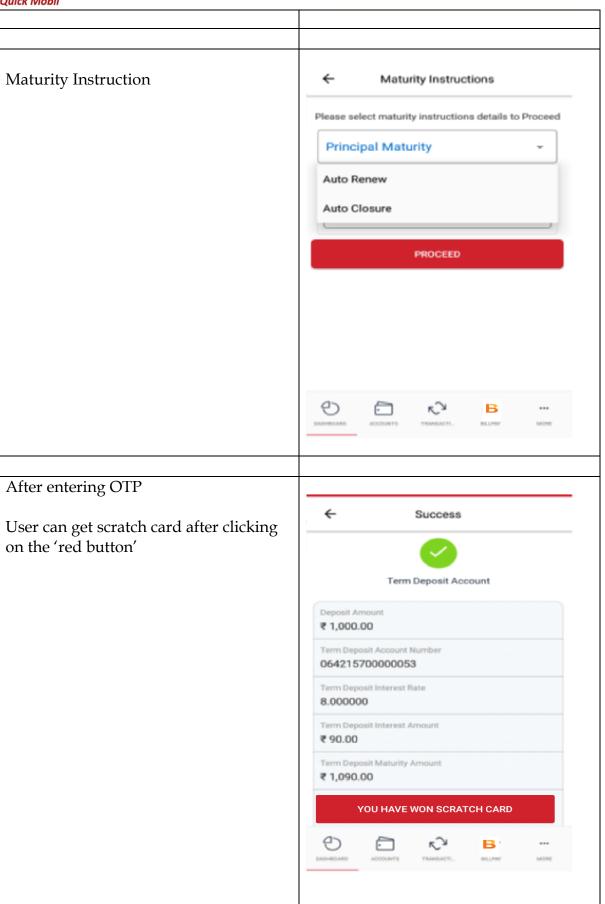

Deposit account details: Please enter OTP received on your registered mobile number Enter OTP = Beneficiary Added Successfully Newly Added Beneficiaries Will be Available for Transactions Only After Cooling Period of 30 minutes  $\leftarrow$ **Account Details** Deposit (4 Accounts) Account details of deposit account 011200700000768 a) Account details IFSC NKGS0000011 Account Type Term Deposit Account Customer ID 28837 Open Date 30/03/2015 A/c Balance ₹ 2,384.00 Term of FD 36 Months 0 Days Rate Of Interest  $\sim$ В TRANSACTI...