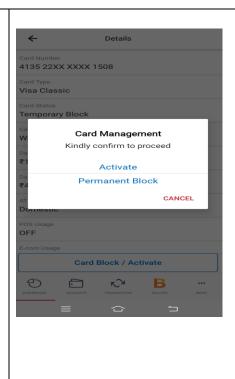

## B) Card block

After selecting card block option, user can block his card either 'Temporary' or 'Permanently'

Please note: Only 'Temporary blocked card' can be activated by user and 'Permanently blocked can not be activated, need to apply fresh