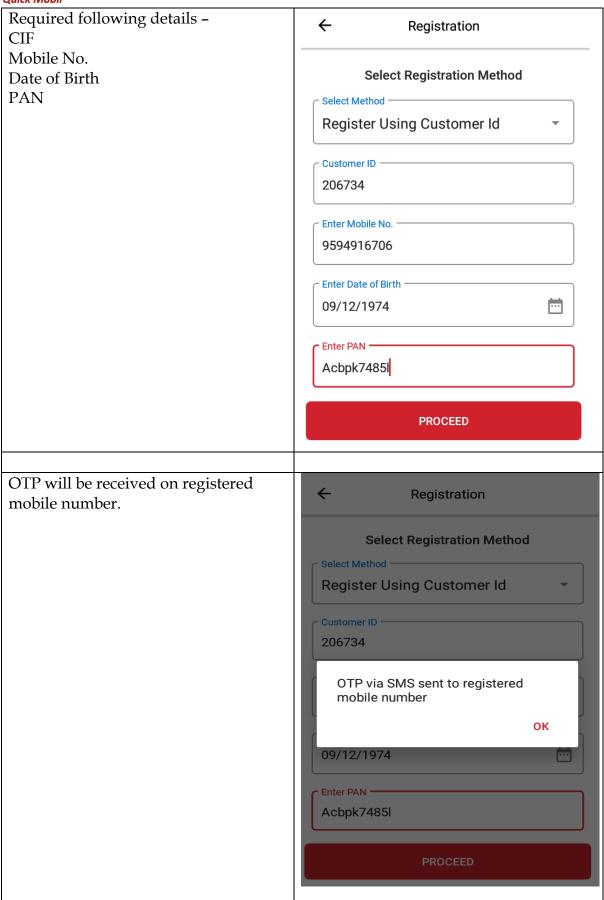

| Need to enter OTP for Authentication     | ← Authenticate                                             |
|------------------------------------------|------------------------------------------------------------|
|                                          | Please enter OTP received on your registered mobile number |
|                                          | Enter OTP                                                  |
|                                          | Resend OTP                                                 |
|                                          | SUBMIT                                                     |
|                                          |                                                            |
|                                          |                                                            |
| User can create his/her own 6 digits PIN | ← Create MPIN                                              |
|                                          | Create your 6 digit M-pin  Enter M-PIN                     |
|                                          | Repeat M-PIN                                               |
|                                          | PROCEED                                                    |
|                                          |                                                            |
|                                          |                                                            |