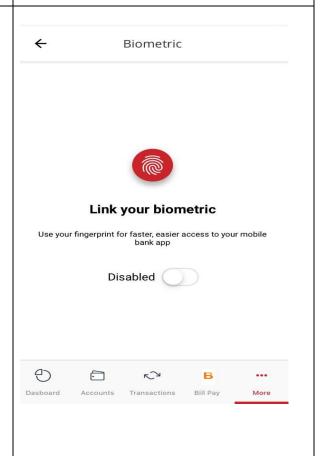

After successful registration or creation of PIN, message will be on the screen

Scratch card for first time registration (one time)

To register through Biometric, user has to enable functionality by giving access

After clicking on the 'Disabled', user will get the message of 'Enable Biometric Authentication'

Then user can use 'finger print' login option instead of mPIN option.

User can go down and take 'period  $\leftarrow$ **Account Details** wise' statement also e.g. upto date 13.08.2018 Mini Statement Instrument Amount Description Balance 13/08/2018 ₹100.00 ATUL ₹ 40,300.51 13/08/2018 ₹100.00 ₹ 40,200.51 ₹100.00 13/08/2018 ₹ 40,300.51 13/08/2018 ₹100.00 ₹ 40.400.51 10/08/2018 ₹ 9.00 ₹ 40,500.51 TEST 10/08/2018 ₹11.00 Dr. for :NEFT NKG.. ₹ 40,491.51 ₹ 2.94 10/08/2018 Charges for :NEFT... ₹ 40,502.51 10/08/2018 ₹100.00 ₹ 40,505.45 10/08/2018 ₹1.00  $\sqrt{2}$  $\sqrt{2}$ TRANSACTI.. BILLPAY MORE From 01.04.2018 (there were no transactions from 01.04.2018 till  $\leftarrow$ Account Details 03.04.2018) 27/04/2018 ₹ 25,628.00 SALARY Apr18 ₹ 6,98,217.27 ₹210.00 25/04/2018 FRANKING CHAR... ₹ 6,72,589.27 265023 ₹ 2.328.00 19/04/2018 SHIV SMRUTI CO ₹ 6,72,799.27 10/04/2018 ₹ 1,000.00 10/04/2018 ₹ 756.00 ₹ 6,76,127.27 ₹ 2.94 10/04/2018 Charges for :NEFT... ₹ 6,76,883.27 05/04/2018 414157 ₹ 10,000.00 ₹ 6,76,886.21 05/04/2018 ₹136.44 I/W APBS CREDIT .. ₹ 6,86,886.21 04/04/2018 ₹375.00 NKGSBMOB/WIB/.. ₹ 6,86,749.77 Statement Period  $\mathcal{L}_{\mathcal{A}}$  $\sqrt{3}$ В