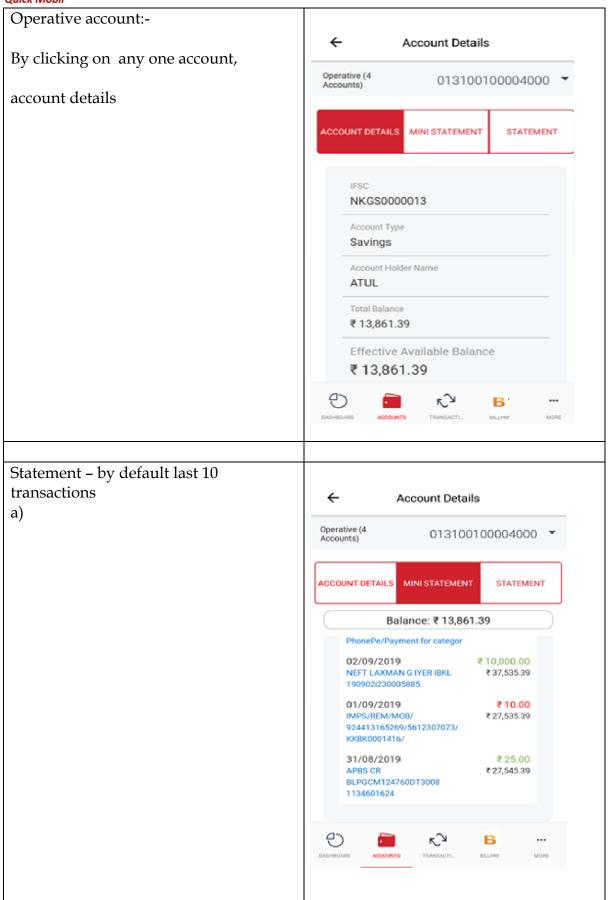

## NKGSB CO-OP BANK LTD INFORMATION TECHNOLOGY DEPARTMENT

## USER MANUAL ON MOBILE BANKING APPLICATION [QUICK MOBIL]

Version 1.4

ATM branch /Locator icon **←** Locators Girgaum Mumbai Central M u rob a i GATEWAY OF INDIA Colaba **≰**Maps Contact icon  $\leftarrow$ Contact Us **Customer Care Number** 022-2860 2000 Email quickmobilsupport@nkgsb-bank.com To Contact Our Branches Click Here Your App Version Is 0.4.6(1)