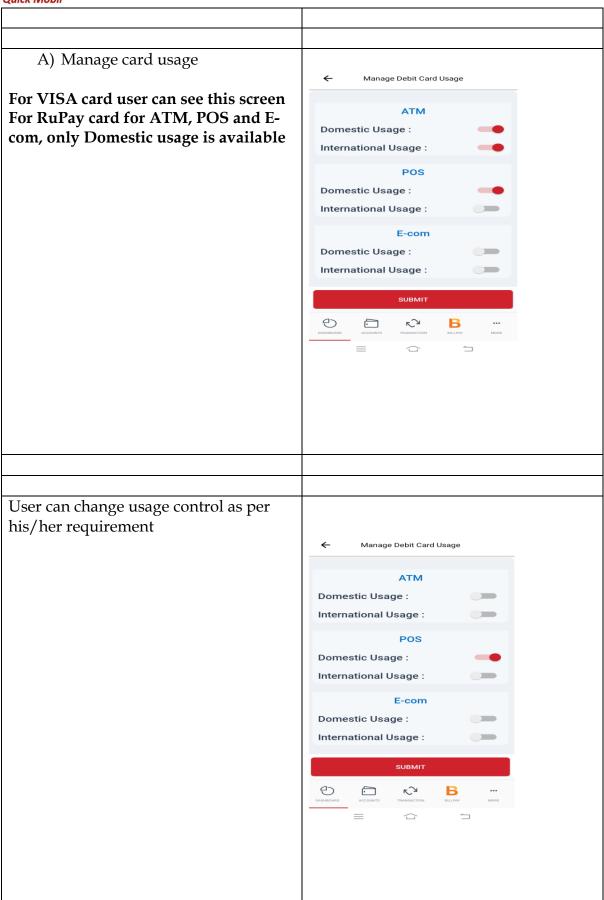

## 4) Card Management

After selecting 'card' icon, and selecting the account from drop down user can see the linked cards (RuPay as well as VISA)

Inactive cards are those cards (New, renewed) of which 'Green PIN' is yet to be done

After selecting specific card user will get this screen, default information

- 1. Green Pin
- 2. Card status
- 3. Daily card ATM cash limit
- 4. Daily POS/E-com limit
- 5. ATM usage
- 6. POS usage
- 7. E-com usage