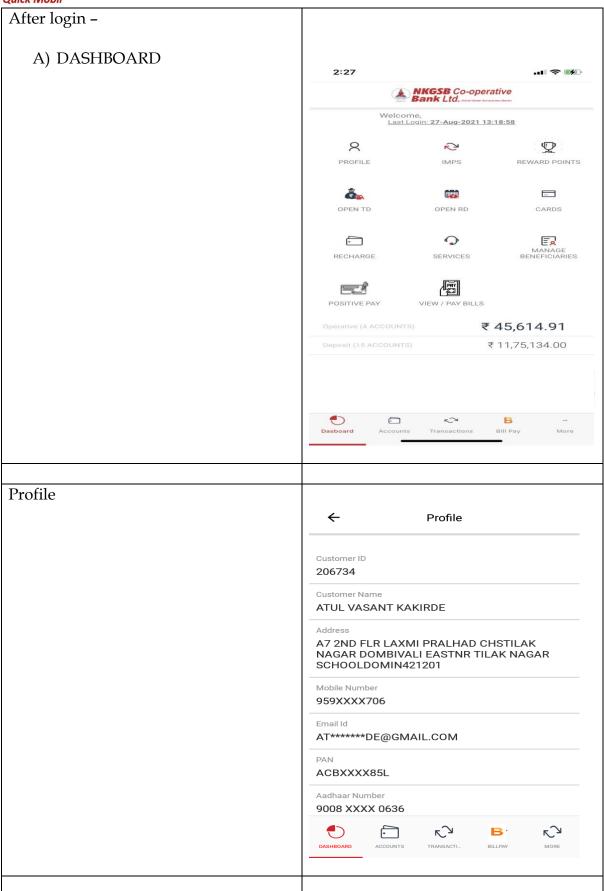

| Repeat M-PIN                                               |
|                                          | PROCEED                                                    |
|                                          |                                                            |
|                                          |                                                            |





After successful registration or creation of PIN, message will be on the screen

Scratch card for first time registration (one time)



To register through Biometric, user has to enable functionality by giving access







After clicking on the 'Disabled', user will get the message of 'Enable Biometric Authentication'



Then user can use 'finger print' login option instead of mPIN option.































User can go down and take 'period  $\leftarrow$ **Account Details** wise' statement also e.g. upto date 13.08.2018 Mini Statement Instrument Amount Description Balance 13/08/2018 ₹100.00 ATUL ₹ 40,300.51 13/08/2018 ₹100.00 ₹ 40,200.51 ₹100.00 13/08/2018 ₹ 40,300.51 13/08/2018 ₹100.00 ₹ 40.400.51 10/08/2018 ₹ 9.00 ₹ 40,500.51 TEST 10/08/2018 ₹11.00 Dr. for :NEFT NKG.. ₹ 40,491.51 ₹ 2.94 10/08/2018 Charges for :NEFT... ₹ 40,502.51 10/08/2018 ₹100.00 ₹ 40,505.45 10/08/2018 ₹1.00  $\sqrt{2}$  $\sqrt{2}$ TRANSACTI.. BILLPAY MORE From 01.04.2018 (there were no transactions from 01.04.2018 till  $\leftarrow$ Account Details 03.04.2018) 27/04/2018 ₹ 25,628.00 SALARY Apr18 ₹ 6,98,217.27 ₹210.00 25/04/2018 FRANKING CHAR... ₹ 6,72,589.27 265023 ₹ 2.328.00 19/04/2018 SHIV SMRUT