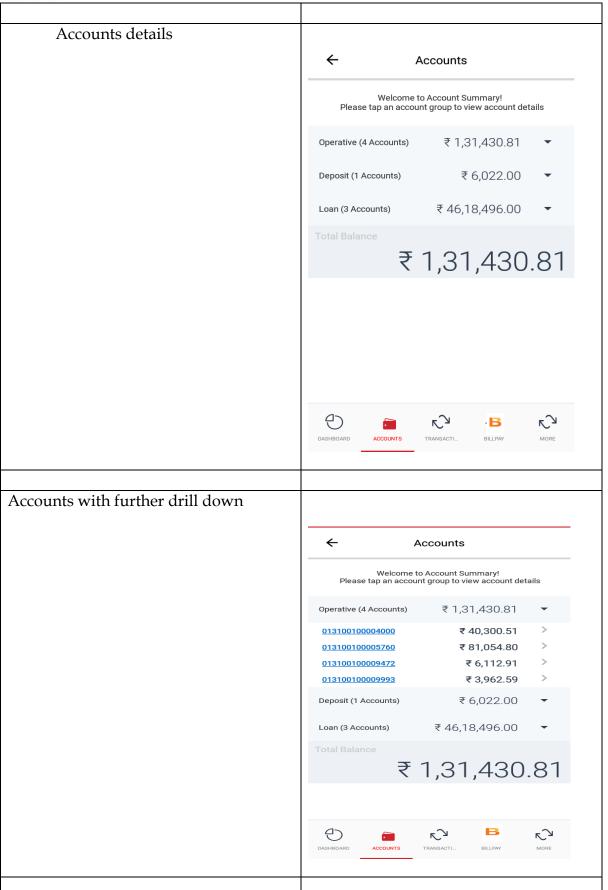

| Repeat M-PIN                                               |
|                                          | PROCEED                                                    |
|                                          |                                                            |
|                                          |                                                            |





After successful registration or creation of PIN, message will be on the screen

Scratch card for first time registration (one time)



To register through Biometric, user has to enable functionality by giving access







After clicking on the 'Disabled', user will get the message of 'Enable Biometric Authentication'



Then user can use 'finger print' login option instead of mPIN option.































User can go down and take 'period  $\leftarrow$ **Account Details** wise' statement also e.g. upto date 13.08.2018 Mini Statement Instrument Amount Description Balance 13/08/2018 ₹100.00 ATUL ₹ 40,300.51 13/08/2018 ₹100.00 ₹ 40,200.51 ₹100.00 13/08/2018 ₹ 40,300.51 13/08/2018 ₹100.00 ₹ 40.400.51 10/08/2018 ₹ 9.00 ₹ 40,500.51 TEST 10/08/2018 ₹11.00 Dr. for :NEFT NKG.. ₹ 40,491.51 ₹ 2.94 10/08/2018 Charges for :NEFT... ₹ 40,502.51 10/08/2018 ₹100.00 ₹ 40,505.45 10/08/2018 ₹1.00  $\sqrt{2}$  $\sqrt{2}$ TRANSACTI.. BILLPAY MORE From 01.04.2018 (there were no transactions from 01.04.2018 till  $\leftarrow$ Account Details 03.04.2018) 27/04/2018 ₹ 25,628.00 SALARY Apr18 ₹ 6,98,217.27 ₹210.00 25/04/2018 FRANKING CHAR... ₹ 6,72,589.27 265023 ₹ 2.328.00 19/04/2018 SHIV SMRUTI CO ₹