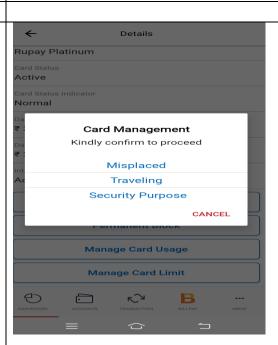

## B) Card block

After selecting card block option, user can block his card either 'Temporary' or 'Permanently'

Please note: Only 'Temporary blocked card' can be activated by user and 'Permanently blocked can not be activated, need to apply fresh