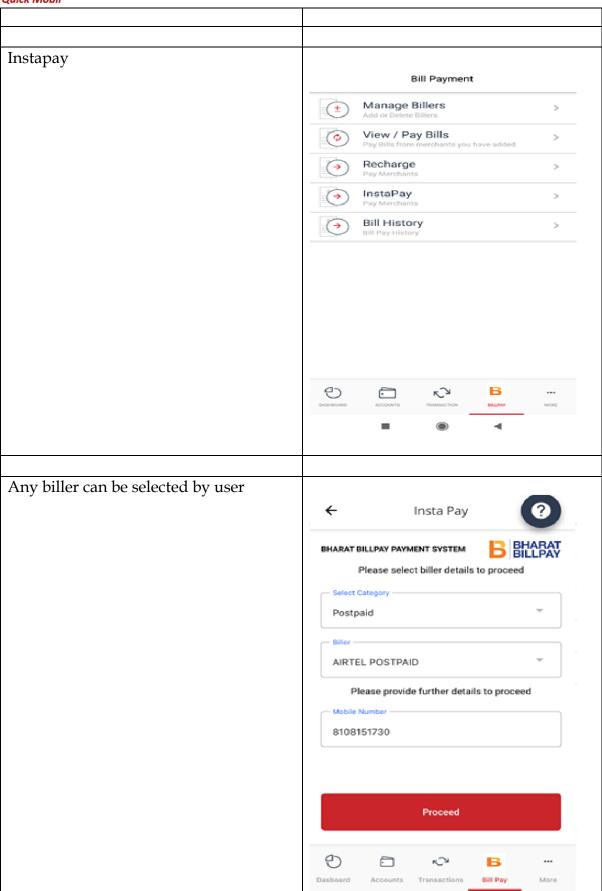

Before making payment system shows AIRTEL POSTPAID details of the billers BHARAT BILLPAY PAYMENT SYSTEM AIRTEL POSTPAID Bill Amount NA Biller Short Name AIRTEL POSTPAID NA Bill Due Date NA Customer ID 206734 Make Payment  $\kappa \bigcirc a$ В User has to select the account through which he/she wants to debit and pay  $\leftarrow$ Pay Bill **BHARAT BILLPAY PAYMENT SYSTEM** Select Account -Payment Amount Proceed Cancel Done Savings - 013100100004000 Savings - 013100100009993 Savings - 013100100009472