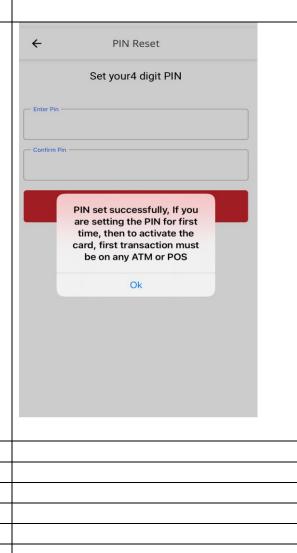

Once OTP entered and submitted, next screen will be enter and re enter ATM PIN. Customer to enter and re-enter PIN for his/her desire and tap on submit for PIN set

Once entered as well as re entered pin (which is similar with each other) are submitted aside screen will be populated with successful PIN set confirmation.