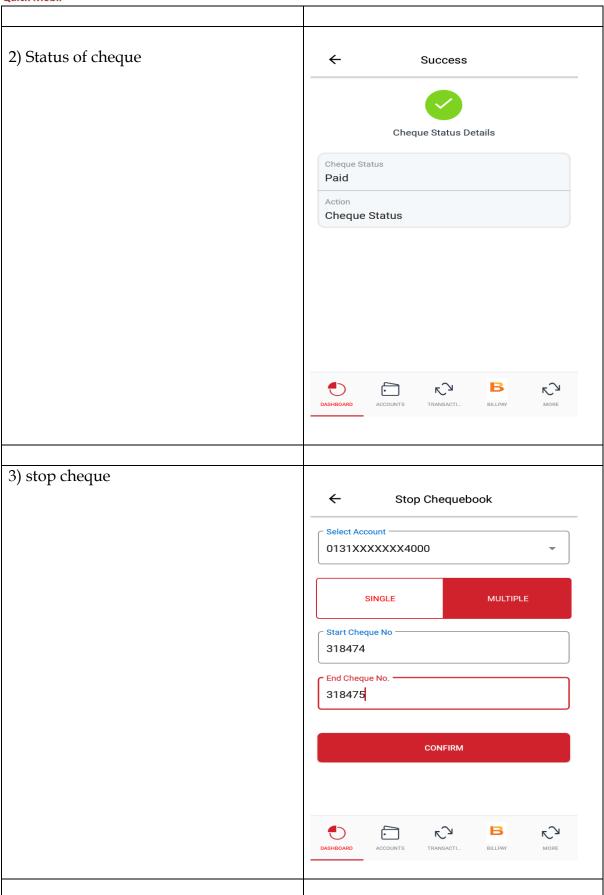

If cheque is already paid then it can not be stopped

If cheque is already stopped then....