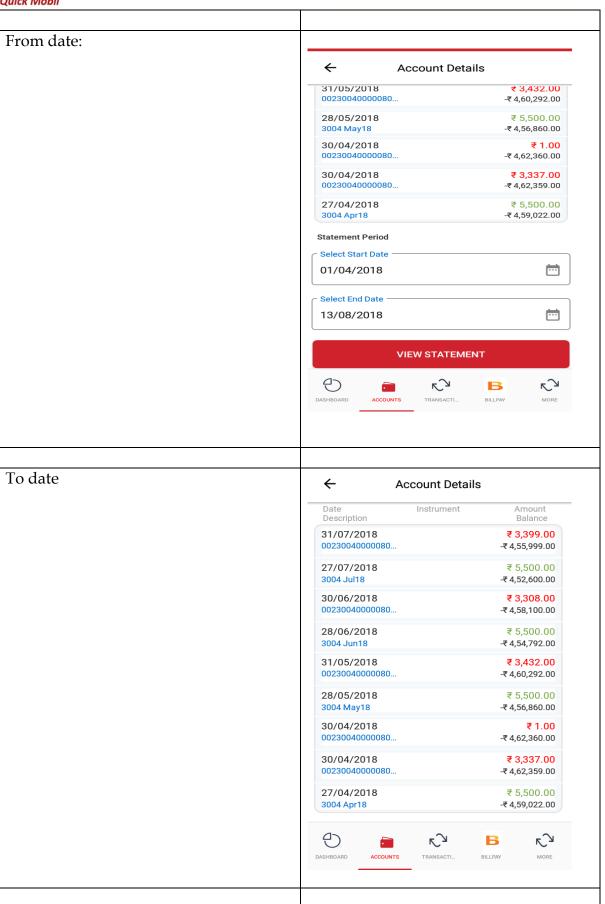

After clicking on the 'Disabled', user will get the message of 'Enable Biometric Authentication'

Then user can use 'finger print' login option instead of mPIN option.

User can go down and take 'period  $\leftarrow$ **Account Details** wise' statement also e.g. upto date 13.08.2018 Mini Statement Instrument Amount Description Balance 13/08/2018 ₹100.00 ATUL ₹ 40,300.51 13/08/2018 ₹100.00 ₹ 40,200.51 ₹100.00 13/08/2018 ₹ 40,300.51 13/08/2018 ₹100.00 ₹ 40.400.51 10/08/2018 ₹ 9.00 ₹ 40,500.51 TEST 10/08/2018 ₹11.00 Dr. for :NEFT NKG.. ₹ 40,491.51 ₹ 2.94 10/08/2018 Charges for :NEFT... ₹ 40,502.51 10/08/2018 ₹100.00 ₹ 40,505.45 10/08/2018 ₹1.00  $\sqrt{2}$  $\sqrt{2}$ TRANSACTI.. BILLPAY MORE From 01.04.2018 (there were no transactions from 01.04.2018 till  $\leftarrow$ Account Details 03.04.2018) 27/04/2018 ₹ 25,628.00 SALARY Apr18 ₹ 6,98,217.27 ₹210.00 25/04/2018 FRANKING CHAR... ₹ 6,72,589.27 265023 ₹ 2.328.00 19/04/2018 SHIV SMRUTI CO ₹ 6,72,799.27 10/04/2018 ₹ 1,000.00 10/04/2018 ₹ 756.00 ₹ 6,76,127.27 ₹ 2.94 10/04/2018 Charges for :NEFT... ₹ 6,76,883.27 05/04/2018 414157 ₹ 10,000.00 ₹ 6,76,886.21 05/04/2018 ₹136.44 I/W APBS CREDIT .. ₹ 6,86,886.21 04/04/2018 ₹375.00 NKGSBMOB/WIB/.. ₹ 6,86,749.77 Statement Period  $\mathcal{L}_{\mathcal{A}}$  $\sqrt{3}$ В