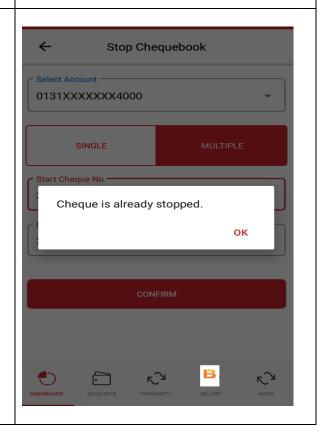

If cheque is already paid then it can not be stopped

If cheque is already stopped then....