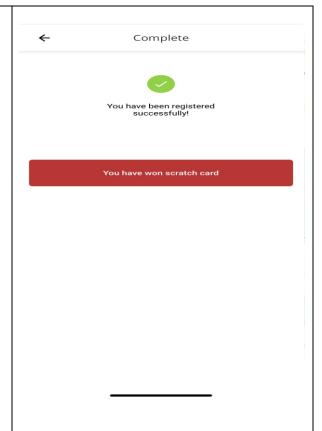

After successful registration or creation of PIN, message will be on the screen

Scratch card for first time registration (one time)

To register through Biometric, user has to enable functionality by giving access