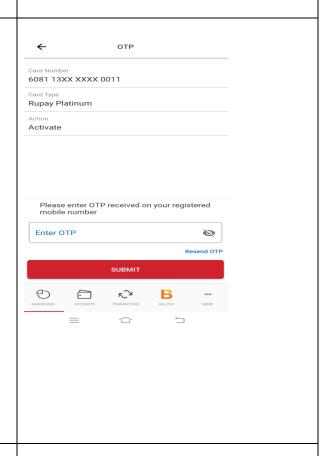

taneously One time password (OTP) will be received Enter OTP at customer's registered mobile number. Submit





Once OTP entered and submitted, next screen will be enter and re enter ATM PIN. Customer to enter and re-enter PIN for his/her desire and tap on submit for PIN set



Once entered as well as re entered pin (which is similar with each other) are submitted aside screen will be populated with successful PIN set confirmation.







## B) Card block

After selecting card block option, user can block his card either 'Temporary' or 'Permanently'

Please note: Only 'Temporary blocked card' can be activated by user and 'Permanently blocked can not be activated, need to apply fresh



OTP page













User can activate **ONLY** 'temporary blocked' card on its own.



## OTP screen







Success receipt of Activation of card action



Reasons for making card 'permanently block'.























































| QUICK IVIODII             |                                           |
|---------------------------|-------------------------------------------|
|                           |                                           |
|                           |                                           |
|                           |                                           |
|                           | ← OTP                                     |
|                           |                                           |
|                           |                                           |
|                           | Biller