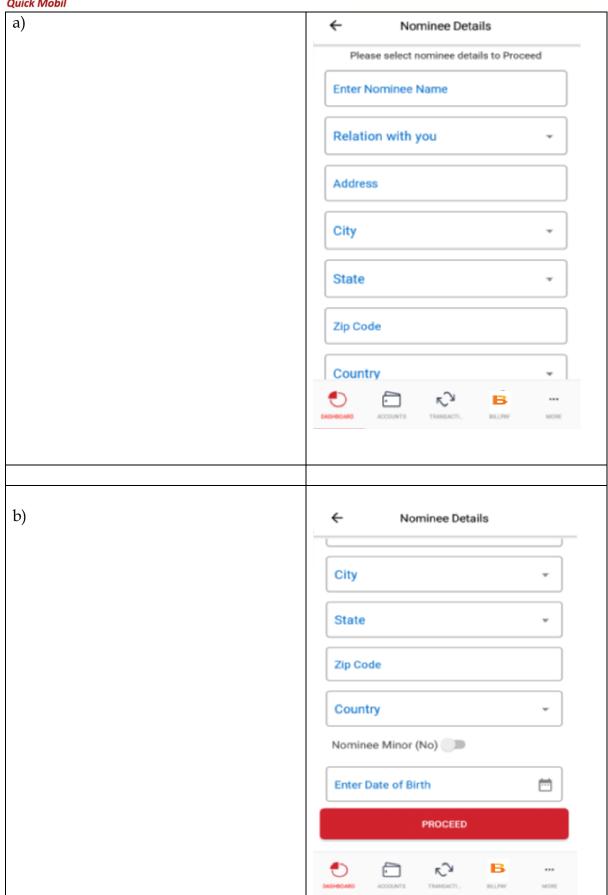

Deposit account details: Please enter OTP received on your registered mobile number Enter OTP = Beneficiary Added Successfully Newly Added Beneficiaries Will be Available for Transactions Only After Cooling Period of 30 minutes  $\leftarrow$ **Account Details** Deposit (4 Accounts) Account details of deposit account 011200700000768 a) Account details IFSC NKGS0000011 Account Type Term Deposit Account Customer ID 28837 Open Date 30/03/2015 A/c Balance ₹ 2,384.00 Term of FD 36 Months 0 Days Rate Of Interest  $\sim$ В TRANSACTI...