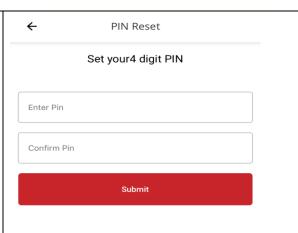

A) Green Pin  $\leftarrow$ Card Verification Tap on Set Debit Card Pin and customer will see the screen Please select nominee details to proceed aside. Enter expiry date and CVV (printed on backside of physical Card Exipre Date (MMYY) card) Card CVV Number PROCEED Once CVV and Expiry date of the Authenticate card entered, OTP enter screen will be populated. Please enter OTP received on your registered mobile number Simultaneously One time password (OTP) will be received Enter OTP at customer's registered mobile number. Submit

Once OTP entered and submitted, next screen will be enter and re enter ATM PIN. Customer to enter and re-enter PIN for his/her desire and tap on submit for PIN set

Once entered as well as re entered pin (which is similar with each other) are submitted aside screen will be populated with successful PIN set confirmation.