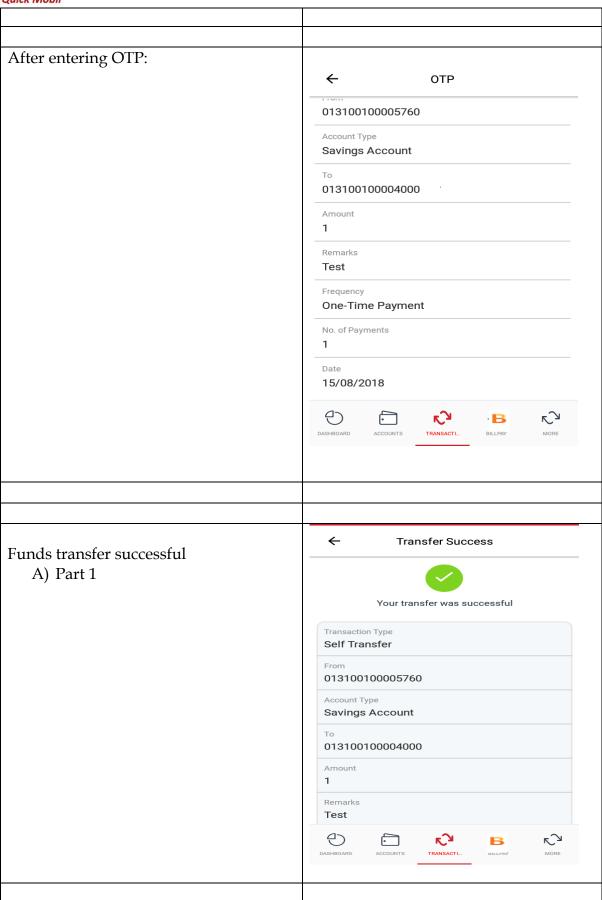

Deposit account details: Please enter OTP received on your registered mobile number Enter OTP = Beneficiary Added Successfully Newly Added Beneficiaries Will be Available for Transactions Only After Cooling Period of 30 minutes  $\leftarrow$ **Account Details** Deposit (4 Accounts) Account details of deposit account 011200700000768 a) Account details IFSC NKGS0000011 Account Type Term Deposit Account Customer ID 28837 Open Date 30/03/2015 A/c Balance ₹ 2,384.00 Term of FD 36 Months 0 Days Rate Of Interest  $\sim$ В TRANSACTI...