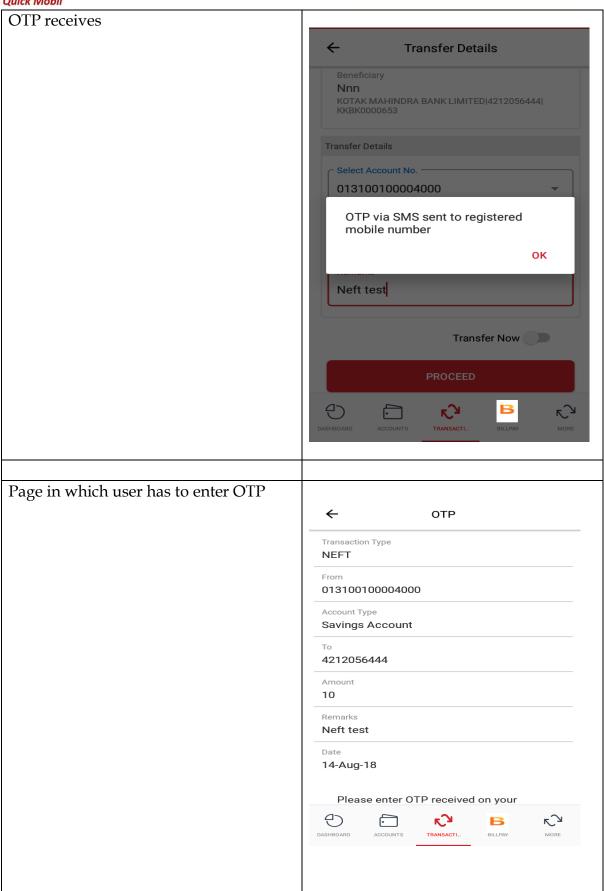

00 ₹ 6,76,886.21 05/04/2018 ₹136.44 I/W APBS CREDIT .. ₹ 6,86,886.21 04/04/2018 ₹375.00 NKGSBMOB/WIB/.. ₹ 6,86,749.77 Statement Period  $\mathcal{L}_{\mathcal{A}}$  $\sqrt{3}$ В





Deposit account details: Please enter OTP received on your registered mobile number Enter OTP = Beneficiary Added Successfully Newly Added Beneficiaries Will be Available for Transactions Only After Cooling Period of 30 minutes  $\leftarrow$ **Account Details** Deposit (4 Accounts) Account details of deposit account 011200700000768 a) Account details IFSC NKGS0000011 Account Type Term Deposit Account Customer ID 28837 Open Date 30/03/2015 A/c Balance ₹ 2,384.00 Term of FD 36 Months 0 Days Rate Of Interest  $\sim$ В TRANSACTI...











































































































If cheque is already paid then it can not be stopped



If cheque is already stopped then....







## 4) Card Management

After selecting 'card' icon, and selecting the account from drop down user can see the linked cards (RuPay as well as VISA)

Inactive cards are those cards (New, renewed) of which 'Green PIN' is yet to be done



After selecting specific card user will get this screen, default information

- 1. Green Pin
- 2. Card status
- 3. Daily card ATM cash limit
- 4. Daily POS/E-com limit
- 5. ATM usage
- 6. POS usage
- 7. E-com usage







A) Green Pin  $\leftarrow$ Card Verification Tap on Set Debit Card Pin and customer will see the screen Please select nominee details to proceed aside. Enter expiry date and CVV (printed on backside of physical Card E