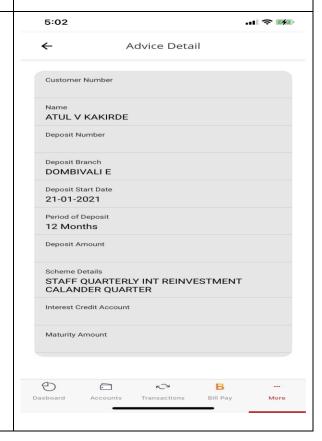

Once account number selected customer will view 3 options

- 1.To view TD/RD with details
- 2. To email TD/RD on registered email ID
- 3.To download TD/RD on mobile handset

View TD/RD Advice Details