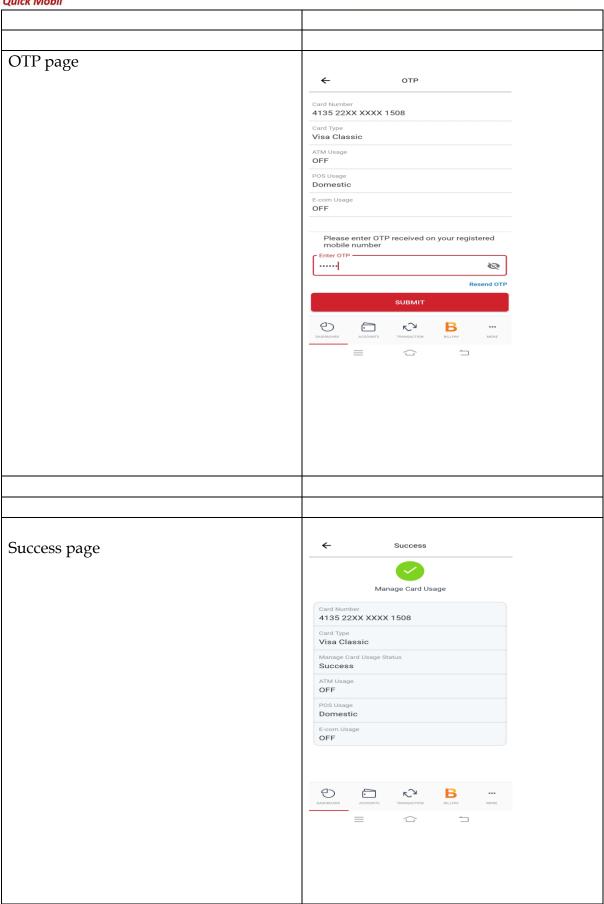

After selecting specific card user will get this screen, default information

- 1. Green Pin
- 2. Card status
- 3. Daily card ATM cash limit
- 4. Daily POS/E-com limit
- 5. ATM usage
- 6. POS usage
- 7. E-com usage

A) Green Pin  $\leftarrow$ Card Verification Tap on Set Debit Card Pin and customer will see the screen Please select nominee details to proceed aside. Enter expiry date and CVV (printed on backside of physical Card Exipre Date (MMYY) card) Card CVV Number PROCEED Once CVV and Expiry date of the Authenticate card entered, OTP enter screen will be populated. Please enter OTP received on your registered mobile number Simultaneously One time password (OTP) will be received Enter OTP at customer's registered mobile number. Submit

Once OTP entered and submitted, next screen will be enter and re enter ATM PIN. Customer to enter and re-enter PIN for his/her desire and tap on submit for PIN set

Once entered as well as re entered pin (which is similar with each other) are submitted aside screen will be populated with successful PIN set confirmation.