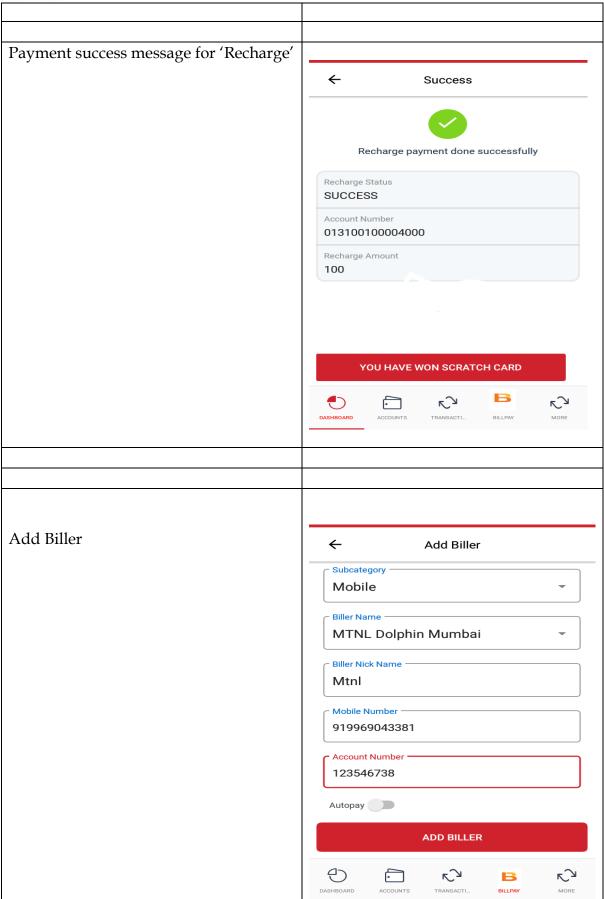

## OTP screen

Success receipt of Activation of card action

Reasons for making card 'permanently block'.

| QUICK IVIODII             |                                           |
|---------------------------|-------------------------------------------|
|                           |                                           |
|                           |                                           |
|                           |                                           |
|                           | ← OTP                                     |
|                           |                                           |
|                           |                                           |
|                           | Biller                                    |
|                           | MTNL Dolphin Mumbai                       |
|                           | Biller Short Name                         |
|                           | Mtnl                                      |
|                           | Biller Category                           |
|                           | Telecom                                   |
|                           |                                           |
|                           | Biller Sub Category  Mobile               |
|                           | Mobile                                    |
|                           | BBPS Status                               |
|                           | Not Available                             |
|                           | Mobile Number                             |
|                           | 919969043381                              |
|                           | Account Number                            |
|                           | 123546738                                 |
|                           |                                           |
|                           |                                           |
|                           |                                           |
|                           | DASHBOARD ACCOUNTS TRANSACTI BILLPAY MORE |
|                           |                                           |
|                           |                                           |
|                           |                                           |
| Biller added successfully | ← Success                                 |
|                           |                                           |
|                           |                                           |
|                           |                                           |
|                           | Biller added and autopay failed           |
|                           | Biller                                    |
|                           | MTNL Dolphin Mumbai                       |
|                           |                                           |
|                           | Biller Short Name  Mtnl                   |
|                           |                                           |
|                           | Biller Category Telecom                   |
|                           |                                           |
|                           | Biller Sub Category                       |
|                           | Mobile                                    |
|                           | BBPS Status                               |
|                           | Not Available                             |
|                           | Mobile Number                             |
|                           | 919969043381                              |
|                           |                                           |
|                           |                                           |
|                           | DASHBOARD ACCOUNTS TRANSACTI BILLPAY MORE |