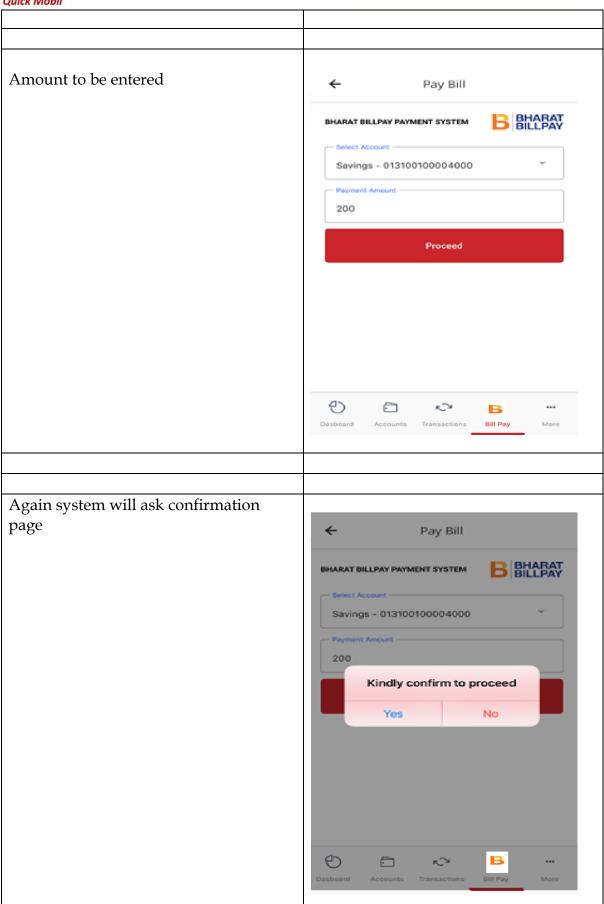

Before making payment system shows AIRTEL POSTPAID details of the billers BHARAT BILLPAY PAYMENT SYSTEM AIRTEL POSTPAID Bill Amount NA Biller Short Name AIRTEL POSTPAID NA Bill Due Date NA Customer ID 206734 Make Payment  $\kappa \bigcirc a$ В User has to select the account through which he/she wants to debit and pay  $\leftarrow$ Pay Bill **BHARAT BILLPAY PAYMENT SYSTEM** Select Account -Payment Amount Proceed Cancel Done Savings - 013100100004000 Savings - 013100100009993 Savings - 013100100009472