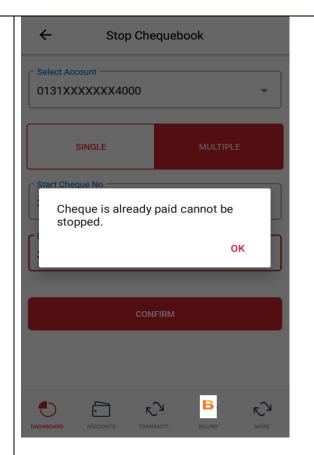

If cheque is already paid then it can not be stopped

If cheque is already stopped then....