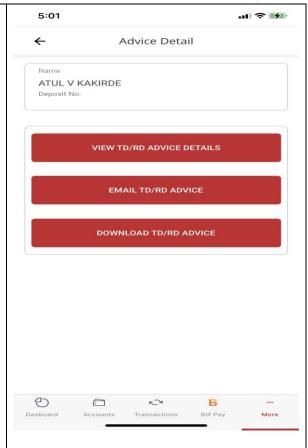

Once account number selected customer will view 3 options

- 1.To view TD/RD with details
- 2. To email TD/RD on registered email ID
- 3.To download TD/RD on mobile handset

View TD/RD Advice Details