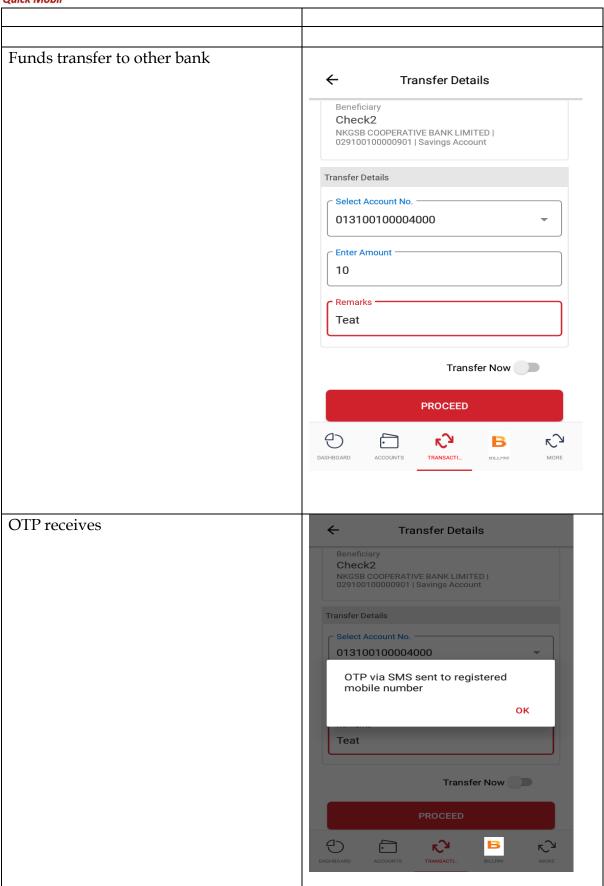

8 414157 ₹ 10,000.00 ₹ 6,76,886.21 05/04/2018 ₹136.44 I/W APBS CREDIT .. ₹ 6,86,886.21 04/04/2018 ₹375.00 NKGSBMOB/WIB/.. ₹ 6,86,749.77 Statement Period  $\mathcal{L}_{\mathcal{A}}$  $\sqrt{3}$ В





Deposit account details: Please enter OTP received on your registered mobile number Enter OTP = Beneficiary Added Successfully Newly Added Beneficiaries Will be Available for Transactions Only After Cooling Period of 30 minutes  $\leftarrow$ **Account Details** Deposit (4 Accounts) Account details of deposit account 011200700000768 a) Account details IFSC NKGS0000011 Account Type Term Deposit Account Customer ID 28837 Open Date 30/03/2015 A/c Balance ₹ 2,384.00 Term of FD 36 Months 0 Days Rate Of Interest  $\sim$ В TRANSACTI...











































































































If cheque is already paid then it can not be stopped



If cheque is already stopped then....







## 4) Card Management

After selecting 'card' icon, and selecting the account from drop down user can see the linked cards (RuPay as well as VISA)

Inactive cards are those cards (New, renewed) of which 'Green PIN' is yet to be done



After selecting specific card user will get this screen, default information

- 1. Green Pin
- 2. Card status
- 3. Daily card ATM cash limit
- 4. Daily POS/E-com limit
- 5. ATM usage
- 6. POS usage
- 7. E-com usage







A) Green Pin  $\leftarrow$ Card Verification Tap on Set Debit Card Pin and customer will see the screen Please select nominee details to proceed aside. Enter expiry date and CVV (printed on backside