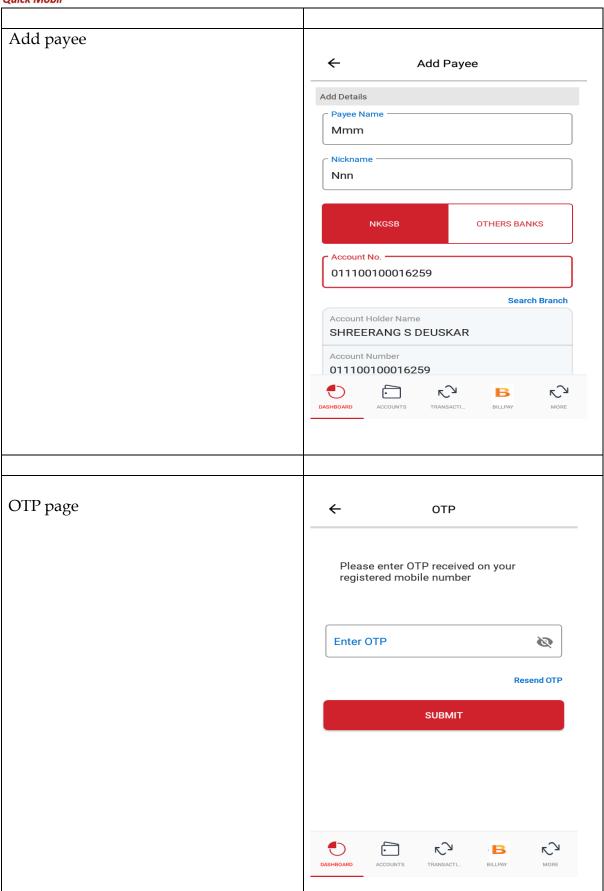

Deposit account details: Please enter OTP received on your registered mobile number Enter OTP = Beneficiary Added Successfully Newly Added Beneficiaries Will be Available for Transactions Only After Cooling Period of 30 minutes  $\leftarrow$ **Account Details** Deposit (4 Accounts) Account details of deposit account 011200700000768 a) Account details IFSC NKGS0000011 Account Type Term Deposit Account Customer ID 28837 Open Date 30/03/2015 A/c Balance ₹ 2,384.00 Term of FD 36 Months 0 Days Rate Of Interest  $\sim$ В TRANSACTI...