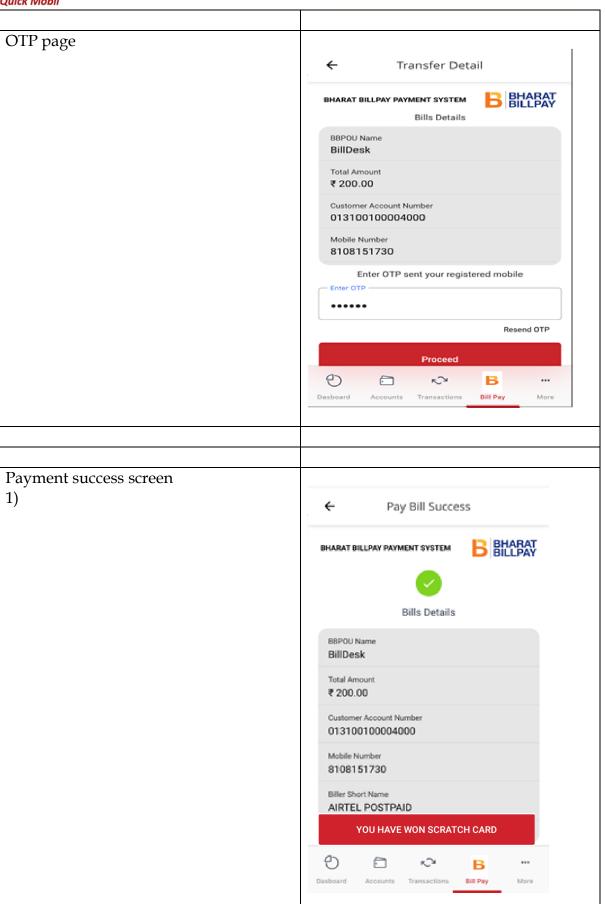

Deposit account details: Please enter OTP received on your registered mobile number Enter OTP = Beneficiary Added Successfully Newly Added Beneficiaries Will be Available for Transactions Only After Cooling Period of 30 minutes  $\leftarrow$ **Account Details** Deposit (4 Accounts) Account details of deposit account 011200700000768 a) Account details IFSC NKGS0000011 Account Type Term Deposit Account Customer ID 28837 Open Date 30/03/2015 A/c Balance ₹ 2,384.00 Term of FD 36 Months 0 Days Rate Of Interest  $\sim$ В TRANSACTI...