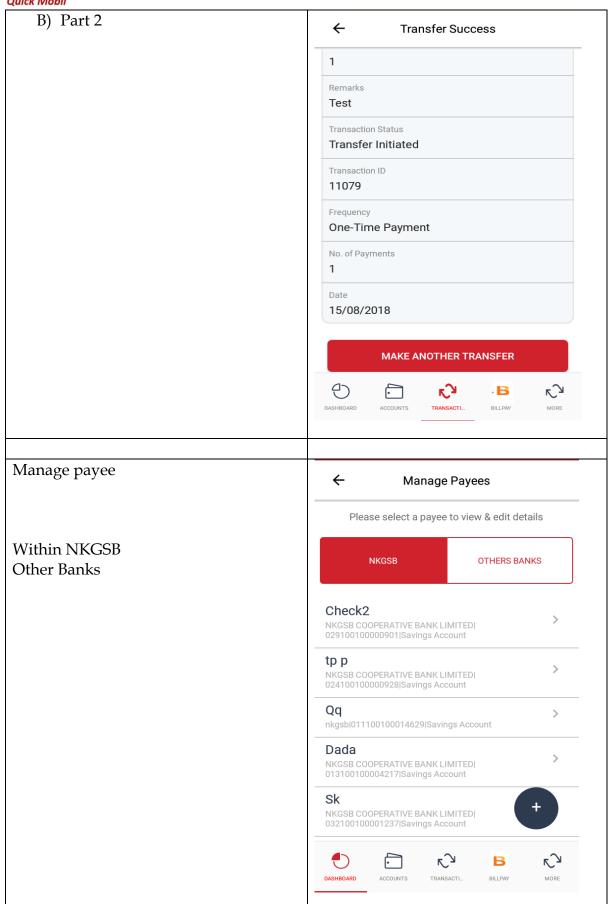

Deposit account details: Please enter OTP received on your registered mobile number Enter OTP = Beneficiary Added Successfully Newly Added Beneficiaries Will be Available for Transactions Only After Cooling Period of 30 minutes  $\leftarrow$ **Account Details** Deposit (4 Accounts) Account details of deposit account 011200700000768 a) Account details IFSC NKGS0000011 Account Type Term Deposit Account Customer ID 28837 Open Date 30/03/2015 A/c Balance ₹ 2,384.00 Term of FD 36 Months 0 Days Rate Of Interest  $\sim$ В TRANSACTI...